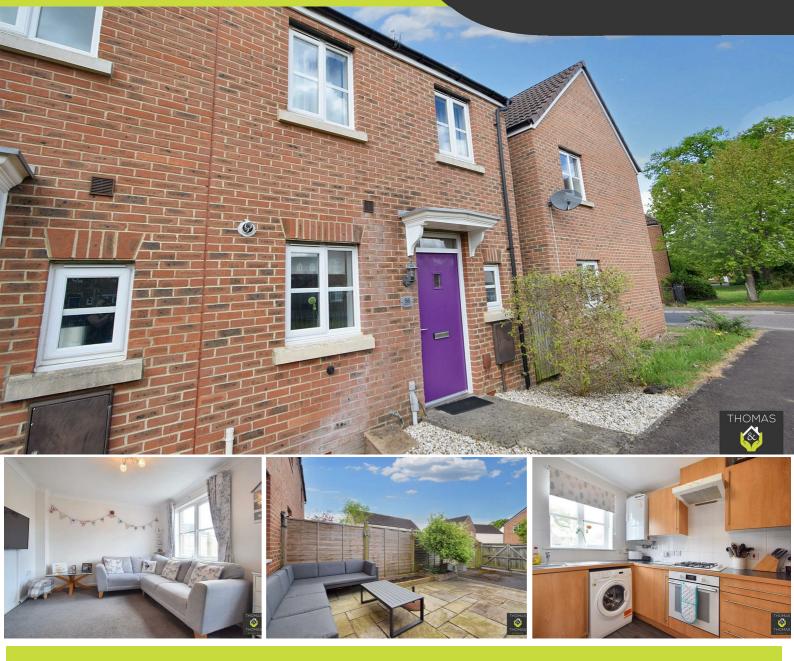

### Asking Price £230,000

Thomas and Thomas are pleased to bring to the market this very well presented home located in Kingsway, overlooking green space, and offered to the market CHAIN FREE.

Comprising of: Spacious entrance hall with WC, leading to the well equipped kitchen with free standing appliances. The the rear of the property is the lounge / diner with ample space for a table. There are patio doors opening on to the private enclosed low maintenance garden. The garden also offers a secure parking space with double gates.

Upstairs there are two good sized double bedrooms with space for freestanding wardrobes and finally a family bathroom with shower over bath.

This property would make the ideal first home, please have a look around our virtual tour and call today to arrange your viewing!