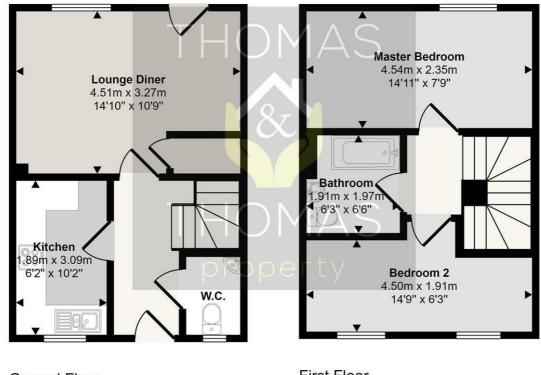

#### Approx Gross Internal Area 59 sq m / 637 sq ft

Ground Floor Approx 30 sq m / 318 sq ft First Floor Approx 30 sq m / 319 sq ft

This floorplan is only for illustrative purposes and is not to scale. Measurements of rooms, doors, windows, and any items are approximate and no responsibility is taken for any error, omission or mis-statement. Icons of items such as bathroom suites are representations only and may not look like the real items. Made with Made Snappy 360.