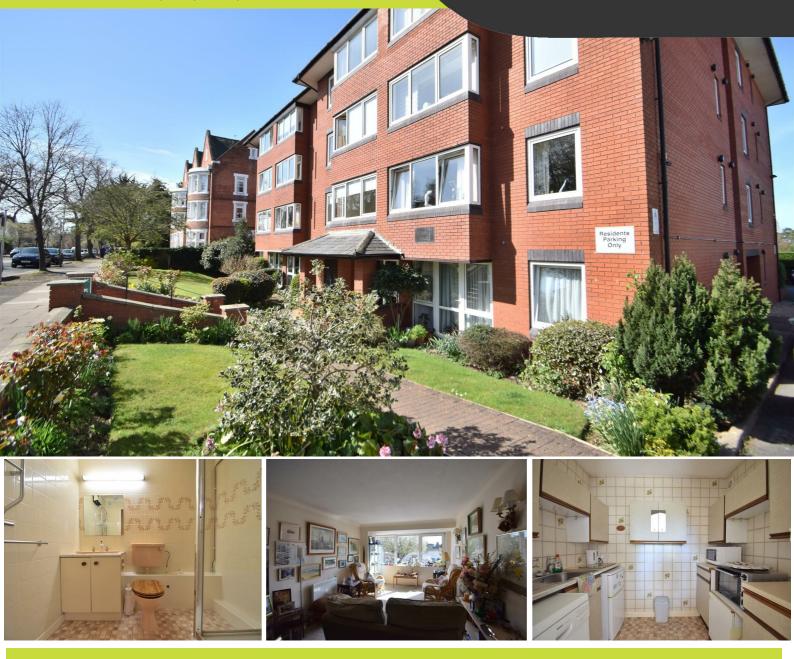

## 18 37-39 Christchurch Road, Cheltenham, GL50 2NY Asking Price £75,000

A secluded retirement living at Homespa House which is exclusively for those over 60. Ideally positioned on the second floor at the front of the development, providing views over the front gardens and Christ Church Road. The apartment offers a spacious double bedroom complete with built-in wardrobes, a spacious lounge/dining room, a contemporary kitchen, and a well-appointed bathroom with separate shower.

Homespa House is a welcoming retirement housing development featuring 32 leasehold flats built in 1985, ranging from 1 to 2 bedrooms. With part-time house manager, Careline alarm service, lift access, communal lounge available for both residents and family gatherings, and laundry room. Enjoy the convenience of nearby amenities including shops and post office at 1.5 miles, town centre at 2 miles, and GP at 0.5 miles.