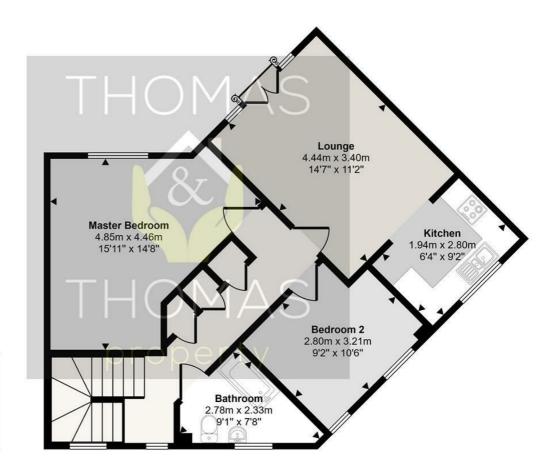

## Asking Price £92,500

Thomas & Thomas property are pleased to be offering this very well presented top floor maisonette located in the popular area of Brockworth.

The property briefly comprises of spacious entrance hallway with storage cupboard. Stairs which lead to the family bathroom, three storage cupboards along the hallway and two double bedrooms. Lastly, open plan lounge/kitchen area with Juliet balcony.

## Approx Gross Internal Area 71 sq m / 768 sq ft

Ground Floor Approx 6 sq m / 64 sq ft

First Floor Approx 65 sq m / 704 sq ft

This floorplan is only for illustrative purposes and is not to scale. Measurements of rooms, doors, windows, and any items are approximate and no responsibility is taken for any error, omission or mis-statement. Icons of items such as bathroom suites are representations only and may not look like the real items. Made with Made Snappy 360.