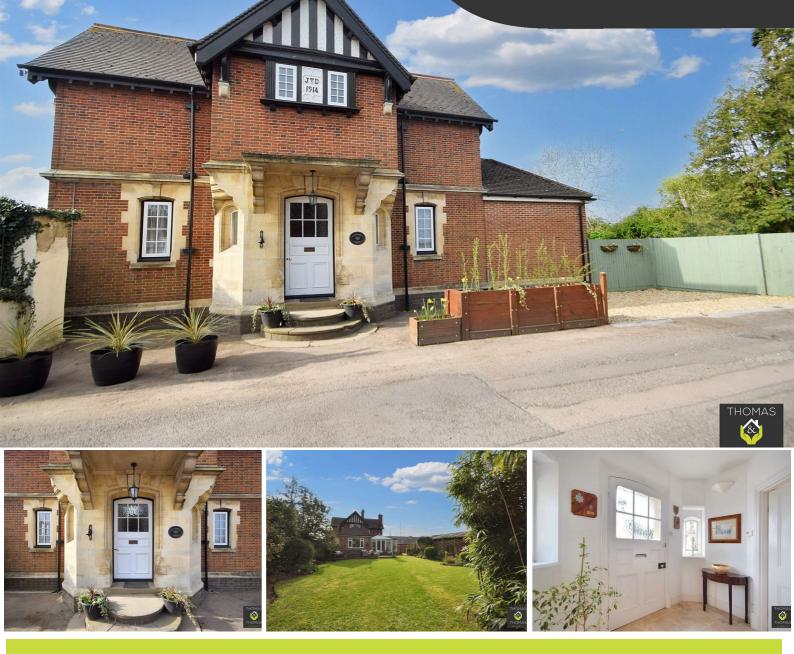

## Wallsworth Lodge Tewkesbury Road, Gloucester, GL2 SR6g Price £650,000

Nestled in the charming area of Twigworth, Gloucester, this period detached house on Tewkesbury Road offers a perfect blend of character and modern living. Built in 1914, the property boasts a generous 2,096 square feet of living space, making it an ideal home for families or those seeking ample room to entertain.

Upon entering, you are greeted by three inviting reception rooms including an office space and conservatory. The main lounge area benefits from a working log burner and double doors leading to the conservatory. The large kitchen / diner is the ideal family hub or entertaining space complete with island, double oven and ample cupboard space.

Upstairs the property features two double bedrooms, an adjoining walk in wardrobe and main bathroom complete with a separate shower cubicle and roll top bath. Additionally to this there is also a downstairs shower room

Outside, the substantial gardens are a true highlight, offering a private oasis for outdoor activities, gardening, or simply unwinding with views across the water and the wildlife this brings.

Wallsworth Lodge has a hidden gem in the form of two log cabins situated at the bottom of the garden which offer its own private access. The larger cabin is fully self contained and is equipped with kitchen space and bathroom. The second smaller cabin is the ideal studio or office space. Both benefit from a shared decking area over looking the lake, BBQ area and a hot tub.