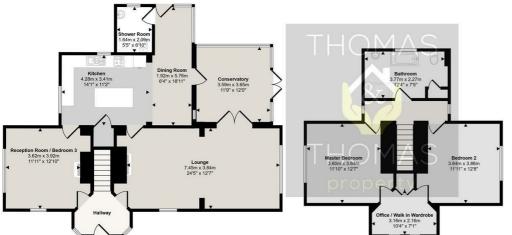

Upon entering, you are greeted by three inviting reception rooms including an office space and conservatory. The main lounge area benefits from a working log burner and double doors leading to the conservatory. The large kitchen / diner is the ideal family hub or entertaining space complete with island, double oven and ample cupboard space.

Upstairs the property features two double bedrooms, an adjoining walk in wardrobe and main bathroom complete with a separate shower cubicle and roll top bath. Additionally to this there is also a downstairs shower room

 Ground Floor
 First Floor

 Approx 101 sq m / 1087 sq ft
 Approx 50 sq m / 50 sq m / 50 sq ft

 The floorpath out // beta statistic purposes and beta for to table Measurements of stress subta as representations or may not look the the real terms. Mode with Mede Bappy 360.
 may not look the the real terms. Mode with Mede Bappy 360.

Approx Gross Internal Area 195 sq m / 2096 sq ft