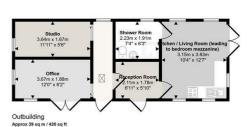

Outside, the substantial gardens are a true highlight, offering a private oasis for outdoor activities, gardening, or simply unwinding with views across the water and the wildlife this brings.

Wallsworth Lodge has a hidden gem in the form of two log cabins situated at the bottom of the garden which offer its own private access. The larger cabin is fully self contained and is equipped with kitchen space and bathroom. The second smaller cabin is the ideal studio or office space. Both benefit from a shared decking area over looking the lake, BBQ area and a hot tub.

 Ground Floor
 First Floor

 Approx 101 sq m / 1087 sq ft
 Approx 50 sq m / 50 sq m / 50 sq ft

 The floorpath out // beta statistic purposes and beta for to table Measurements of stress subta as representations or may not look the the real terms. Mode with Mede Bappy 360.
 may not look the the real terms. Mode with Mede Bappy 360.