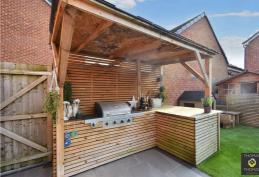

With two well-appointed bathrooms, morning routines will be a breeze, ensuring convenience for all.

One of the standout features of this property is the beautifully landscaped rear garden, which is southerly facing, and the standout features of this property is the beautifully landscaped rear garden, which is southerly facing, and the standout features of this property is the beautifully landscaped rear garden, which is southerly facing, and the standout features of this property is the beautifully landscaped rear garden, which is southerly facing, and the standout features of this property is the beautifully landscaped rear garden, which is southerly facing, and the standout features of this property is the beautifully landscaped rear garden.allowing for an abundance of natural light throughout the day. The outdoor space is perfect for those who love to entertain, complete with an outdoor kitchen and barbecue area, making it an ideal setting for summer gatherings and alfresco dining. The artificial lawn adds a touch of greenery without the hassle of maintenance, allowing you to enjoy your garden all year round.