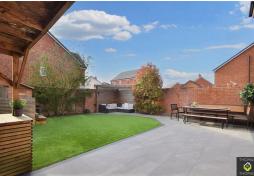

With two well-appointed bathrooms, morning routines will be a breeze, ensuring convenience for all.

One of the standout features of this property is the beautifully landscaped rear garden, which is southerly facing, and the standout features of this property is the beautifully landscaped rear garden, which is southerly facing, and the standout features of this property is the beautifully landscaped rear garden, which is southerly facing, and the standout features of this property is the beautifully landscaped rear garden, which is southerly facing, and the standout features of this property is the beautifully landscaped rear garden, which is southerly facing, and the standout features of this property is the beautifully landscaped rear garden.allowing for an abundance of natural light throughout the day. The outdoor space is perfect for those who love to entertain, complete with an outdoor kitchen and barbecue area, making it an ideal setting for summer gatherings and alfresco dining. The artificial lawn adds a touch of greenery without the hassle of maintenance, allowing you to enjoy your garden all year round.