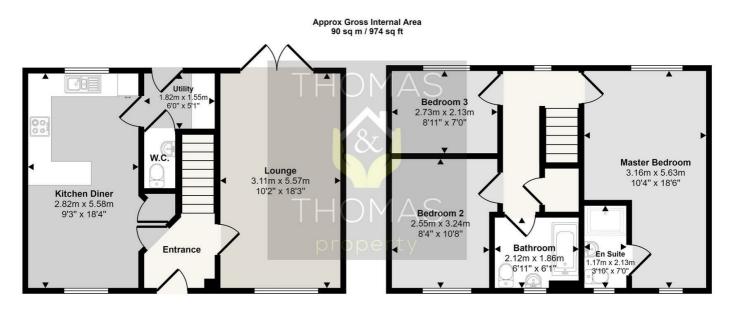

PROTECTED

PROTECTED

Ground Floor Approx 45 sq m / 483 sq ft First Floor Approx 46 sq m / 491 sq ft

This floorplan is only for illustrative purposes and is not to scale. Measurements of rooms, doors, windows, and any items are approximate and no responsibility is taken for any error, omission or mis-statement. Icons of items such as bathroom suites are representations only and may not look like the real items. Made with Made Snappy 360.