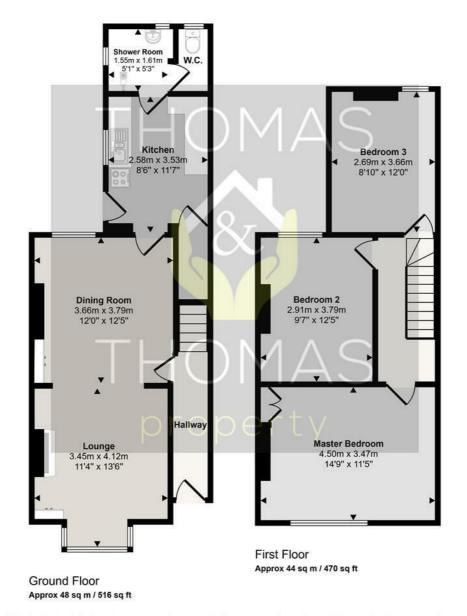

Tel: 01452 348208 info@thomasproperty.co.uk

45 Deans Walk, Gloucester, GL1 2PX

Asking Price £225,000

Zoopla

This floorplan is only for illustrative purposes and is not to scale. Measurements of rooms, doors, windows, and any items are approximate and no responsibility is taken for any error, omission or mis-statement. Icons of items such as bathroom suites are representations only and may not look like the real items. Made with Made Snappy 360.