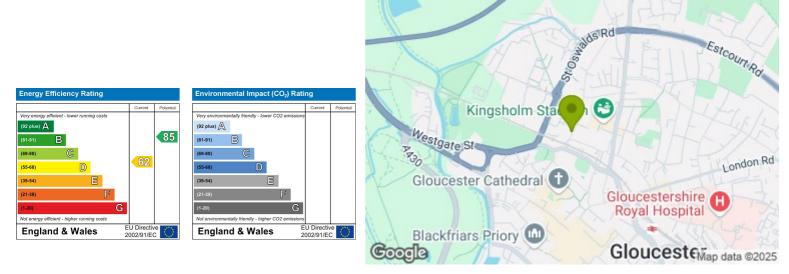

Also benefiting from side access to the good size and well maintained garden. The property is warmed via gas central heating, double glazed throughout and no onward chain.

The property would also make a good investment opportunity where the current tenants pay £970.00 pcm. The current tenancy is periodic and the tenants would like to continue if another landlord would like them to stay.