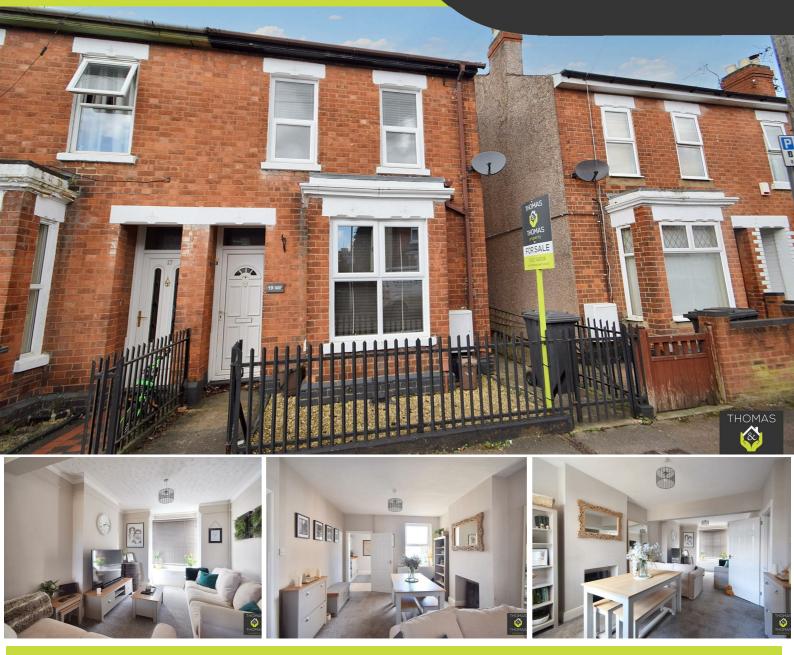

## 19 Deans Walk, Gloucester, GL1 2PX

PrimeLocation.com

rightmove ∩

## Asking Price £250,000

We are pleased to be offering this very well presented three bedroom semi detached house in Kingsholm.

The property briefly comprises of: entrance hallway with original flooring leading to the spacious lounge/dining area and modern kitchen, downstairs WC and access to the rear garden. Upstairs are three bedrooms and bathroom with shower over bath and basin.

Also benefiting from side access to the good size and well maintained garden. The property is warmed via gas central heating, double glazed throughout and no onward chain.

The property would also make a good investment opportunity where the current tenants pay £970.00 pcm. The current tenancy is periodic and the tenants would like to continue if another landlord would like them to stay.

0)

The Property Orabudamas

- Chain Free
- Three Bedrooms
- Semi Detached
- Modern Kitchen . Side Access
- Well Presented

naea

Zoopla

propertymark propertymark PROTECTED

arla

PROTECTED