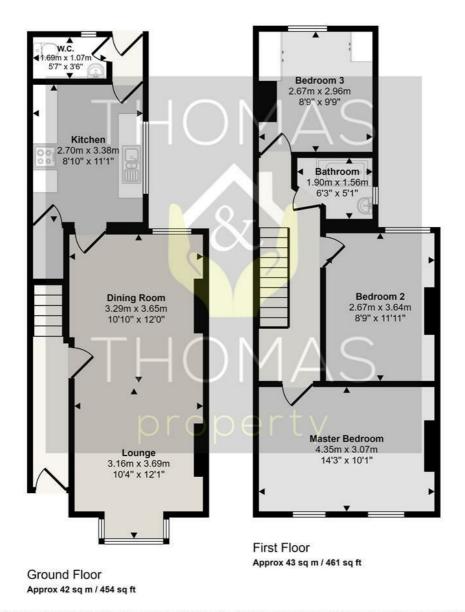

Approx Gross Internal Area 85 sq m / 915 sq ft

This floorplan is only for illustrative purposes and is not to scale. Measurements of rooms, doors, windows, and any items are approximate and no responsibility is taken for any error, omission or mis-statement. Icons of items such as bathroom suites are representations only and may not look like the real items. Made with Made Snappy 360.