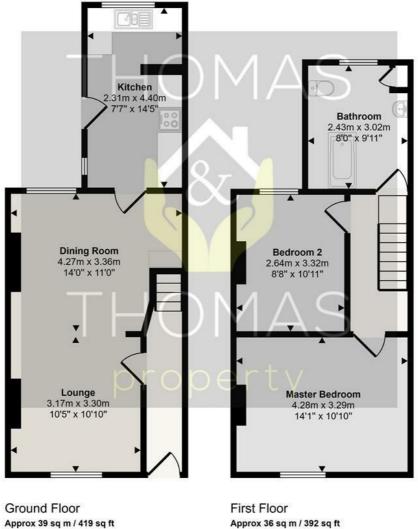

## 9 Mount Street, GL1 2RG

This well presented two bedroom end terrace home is located on Mount Street, just a short walk from Gloucester Town Centre.

Comprising of: Entrance hall leading to the spacious open plan lounge / diner. The kitchen benefits from ample cupboard space and access to the private enclosed garden with side access to the driveway parking. Upstairs there a two double bedrooms and family bathroom with shower over bath.

Approx 36 sq m / 392 sq ft

Denotes head height below 1.5m

This floorplan is only for illustrative purposes and is not to scale. Measurements of rooms, doors, windows, and any items are approximate and no responsibility is taken for any error, omission or mis-statement. Icons of items such as bathroom suites are representations only and may not look like the real items. Made with Made Snappy 360.