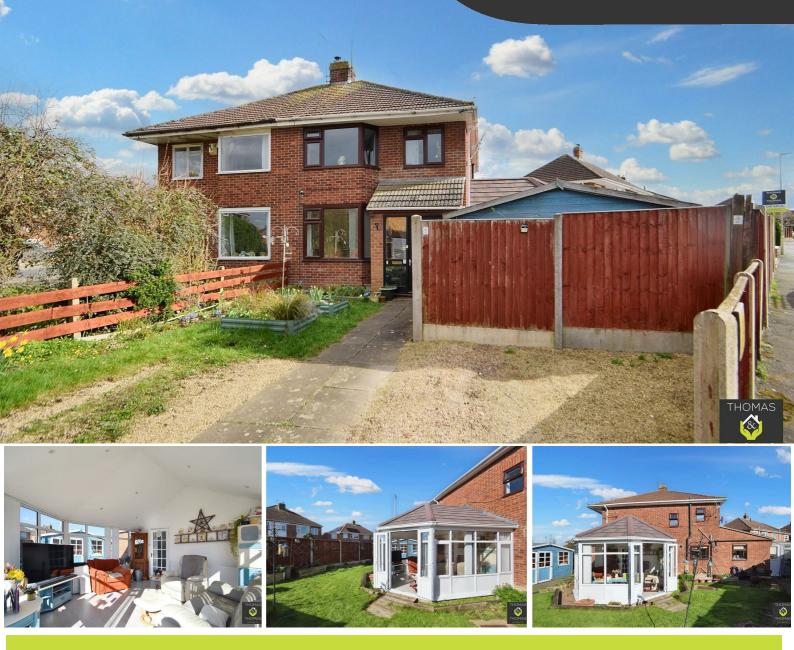

## 24 Park Avenue, Gloucester, GL2 ODZ

## Offers Over £350,000

Thomas and Thomas are pleased to present this three bedroom family home located on a generous corner plot and offered to the market CHAIN FREE!

Briefly comprising of: Porch leading to the entrance hall. To the right is the good sized conservatory which opens out to the private enclosed garden. There is a generous sized lounge / diner that leads to the extended kitchen which has ample cupboard space and room for all appliances. To the back of the kitchen is an older style conservatory, mainly used for storage.

Upstairs there are three bedrooms, two doubles and a single and a family bathroom with shower over bath.

Outside there is driveway parking to the front and back of the house with an outside storage shed.

Please take a look at our virtual tour and call today to arrange your viewing!

- Chain Free
- Three Bedrooms
- Semi Detached & Extended
  - Conservatory
  - Corner Plot
  - Off Road Parking

Ground Floor Approx 76 sq m / 814 sq ft