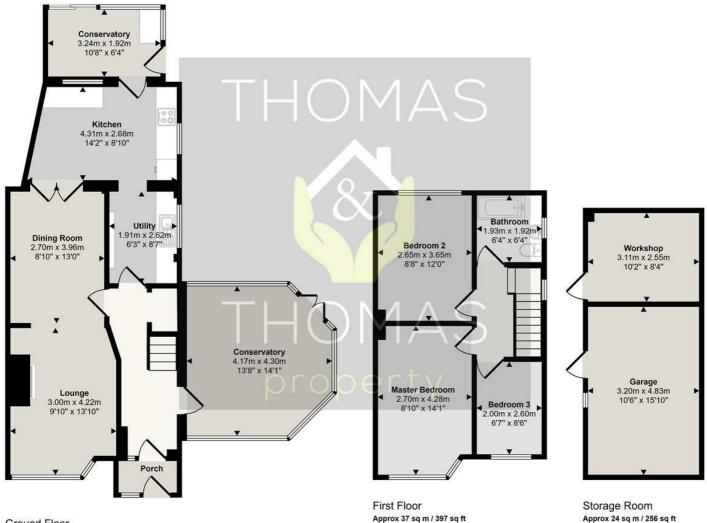

Please take a look at our virtual tour and call today to arrange your viewing!

- Chain Free
- Three Bedrooms
- Semi Detached & Extended
  - Conservatory
  - Corner Plot
  - Off Road Parking

Ground Floor Approx 76 sq m / 814 sq ft

> This floorplan is only for illustrative purposes and is not to scale. Measurements of rooms, doors, windows, and any items are approximate and no responsibility is taken for any error, omission or mis-statement. Icons of items such as bathroom suites are representations only and may not look like the real items. Made with Made Snappy 360.