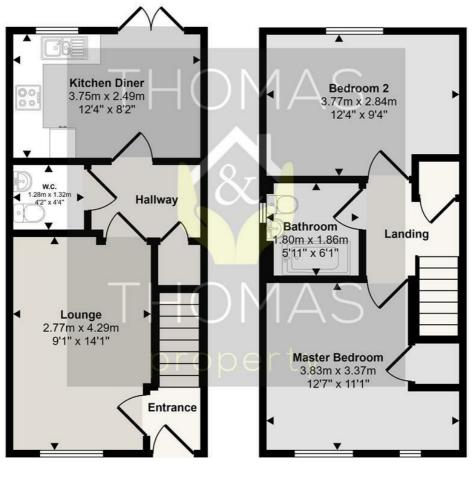

## Asking Price £245,000

- Two Double Bedrooms
- Off Road Parking for Two Cars
  - Modern Throughout
    - Downstairs WC
  - Enclosed Garden
- Perfect First Home or Investment

Approx Gross Internal Area 63 sq m / 682 sq ft

Ground Floor Approx 32 sq m / 340 sq ft First Floor Approx 32 sq m / 343 sq ft

This floorplan is only for illustrative purposes and is not to scale. Measurements of rooms, doors, windows, and any items are approximate and no responsibility is taken for any error, omission or mis-statement. Icons of items such as bathroom suites are representations only and may not look like the real items. Made with Made Snappy 360.