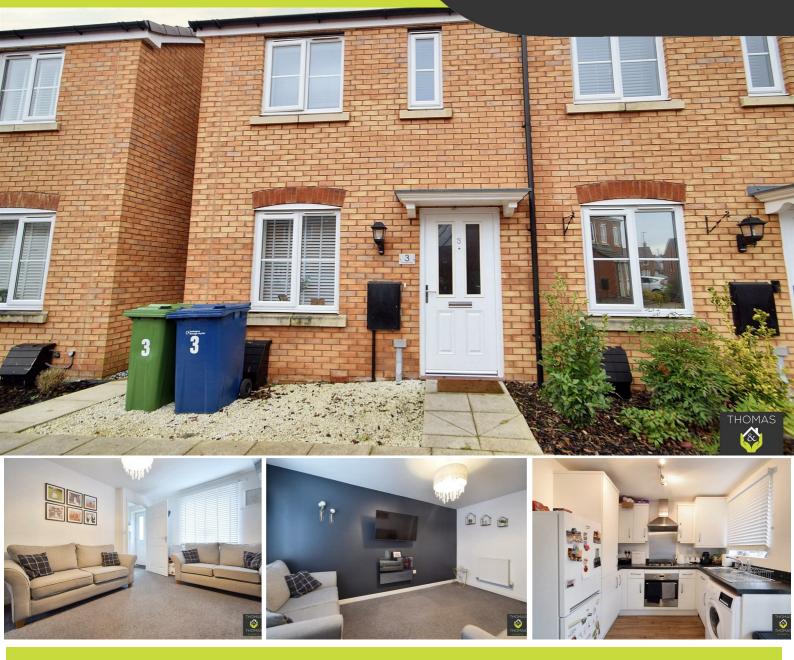

## 3 Oswald Drive, Gloucester, GL2 9FW

Thomas and Thomas are pleased to present this modern two bedroom home located in Longford. This would make the ideal first home or investment property.

Comprising of: Entrance Hall leading to the good sized lounge and downstairs WC. The open plan kitchen / diner is located to the rear of the property and has double doors leading out to the low maintenance garden.

Upstairs there are two double bedrooms, the larger benefiting with a built in storage cupboard. Finally a family bathroom with shower over bath.

## Asking Price £245,000

- Two Double Bedrooms
- Off Road Parking for Two Cars
  - Modern Throughout
    - Downstairs WC
  - Enclosed Garden
- Perfect First Home or Investment

Approx Gross Internal Area 63 sq m / 682 sq ft