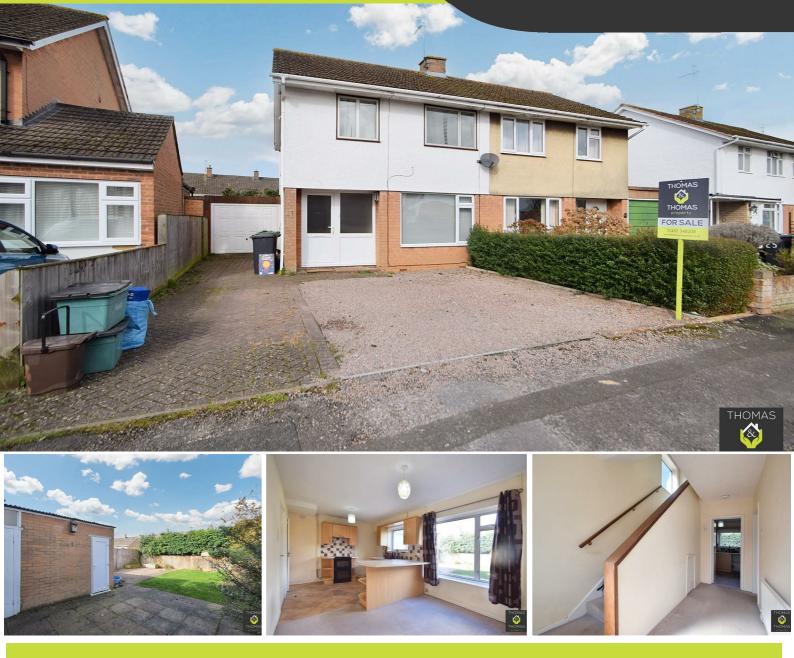

### 21 Barrington Drive, Gloucester, GL3 3BT

### Asking Price £300,000

We are pleased to be offering this three bedroom semi detached family home located in Hucclecote.

The property comprises of: a good size entrance hallway, lounge with wall mounted electric fire, kitchen/breakfast room & internal access to garage.

To the first floor is: two double bedrooms, single bedroom with built in storage, bathroom with shower over bath.

The property is warmed via gas central heating and benefits from having driveway parking, garage, outside toilet, rear enclosed garden with rear access to garage.

0

PrimeLocation.com

rightmove △

- Chain Free
- Three Bedrooms
  - Garage
- Driveway Parking
  - Hucclecote

naea

Zoopla

Ordedsmail

- Enclosed Garden
- propertymark PROTECTED PROTECTED