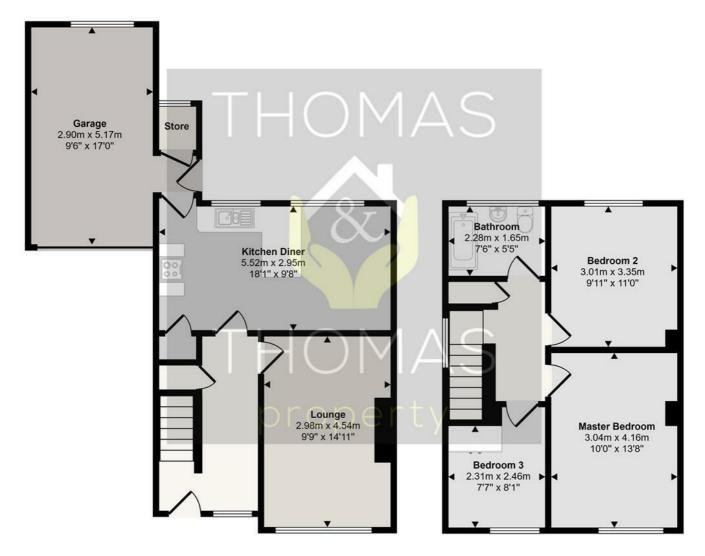

To the first floor is: two double bedrooms, single bedroom with built in storage, bathroom with shower over bath.

The property is warmed via gas central heating and benefits from having driveway parking, garage, outside toilet, rear enclosed garden with rear access to garage.

arla

Ground Floor Approx 59 sq m / 633 sq ft

First Floor Approx 42 sq m / 452 sq ft

This floorplan is only for illustrative purposes and is not to scale. Measurements of rooms, doors, windows, and any items are approximate and no responsibility is taken for any error, omission or mis-statement. Icons of items such as bathroom suites are representations only and may not look like the real items. Made with Made Snappy 360.