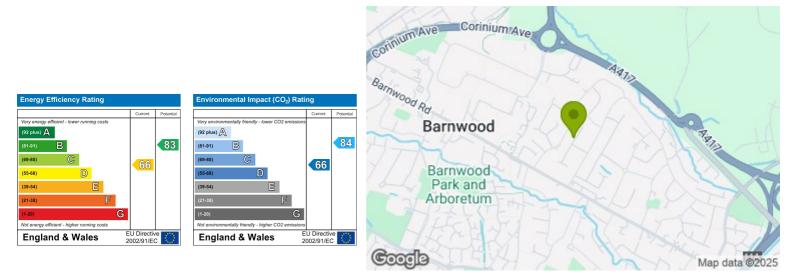

To the first floor is: two double bedrooms, single bedroom with built in storage, bathroom with shower over bath.

The property is warmed via gas central heating and benefits from having driveway parking, garage, outside toilet, rear enclosed garden with rear access to garage.