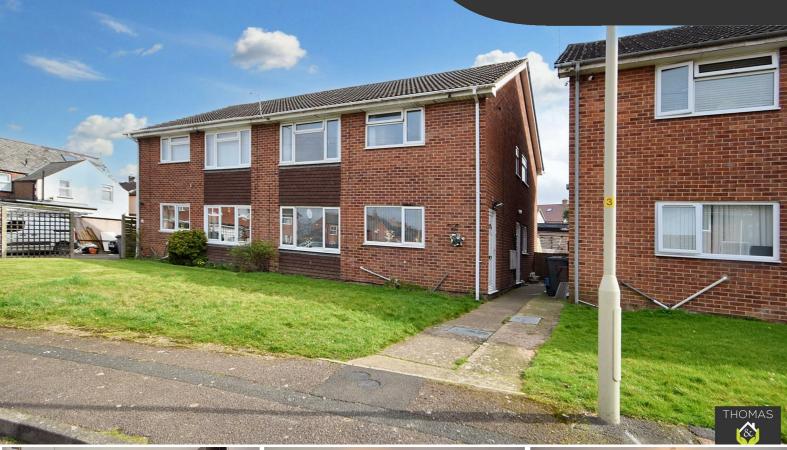

## 12 Crypt Court, Gloucester, GL4 OQB

## £925 Per Month

Located within the small development of Crypt Court, we are pleased to present this well presented and spacious top floor maisonette which will be re-decorated throughout before a tenancy commences.

The accommodation briefly comprises of an entrance hall with stairs, modern fitted kitchen, lounge, two bedrooms and a shower room.

The property is warmed via electric heating and will be available to let End March/Beg April.