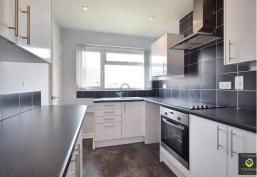

The accommodation briefly comprises of an entrance hall with stairs, modern fitted kitchen, lounge, two bedrooms and a shower room.

The property is warmed via electric heating and will be available to let End March/Beg April.