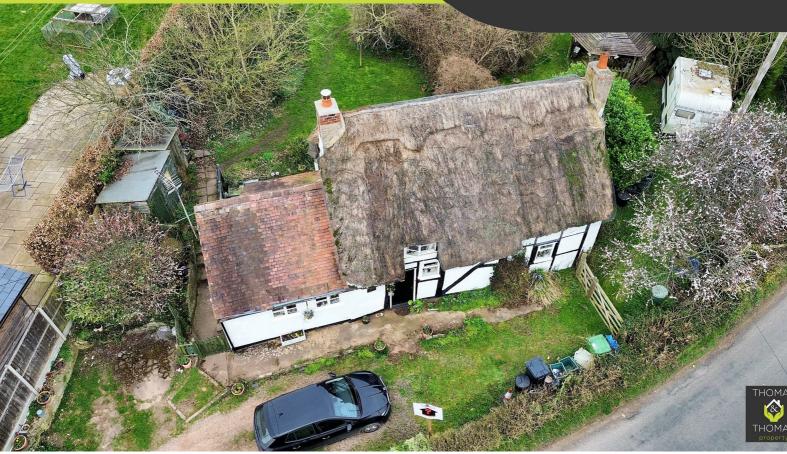

## Mill Cottage, Newent, GL18 1HH

Nestled in the picturesque village of Highleadon, Newent, this charming Tudor cottage offers a delightful blend of history and modern living. Dating back to the 1500s, the property exudes character and charm, making it a truly unique residence. Spanning an impressive 1,037 square feet, the cottage features two inviting reception rooms, perfect for entertaining guests or enjoying quiet evenings at home.

 $The \ property \ boasts \ two \ well-proportioned \ bedrooms, The \ bathroom \ is \ conveniently \ located \ on \ the \ ground \ floor,$ giving practicality for everyday living. The thatched roof adds to the cottage's enchanting appeal, while the generous surrounding gardens offer a tranquil outdoor space, ideal for gardening enthusiasts or those seeking a peaceful retreat

With parking available for up to three vehicles, convenience is at your fingertips. The rural location enhances the sense of serenity, allowing you to escape the hustle and bustle of city life while still being within reach of local amenities.