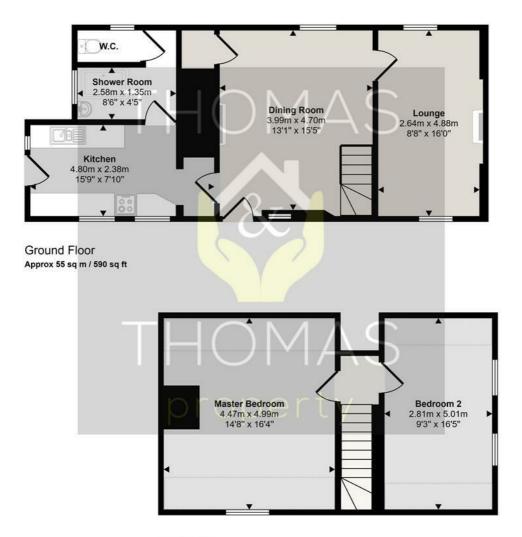

First Floor Approx 42 sq m / 448 sq ft

Denotes head height below 1.5m

This floorplan is only for illustrative purposes and is not to scale. Measurements of rooms, doors, windows, and any items are approximate and no responsibility is taken for any error, omission or mis-statement. Icons of items such as bathroom suites are representations only and may not look like the real items. Made with Made Snappy 360.