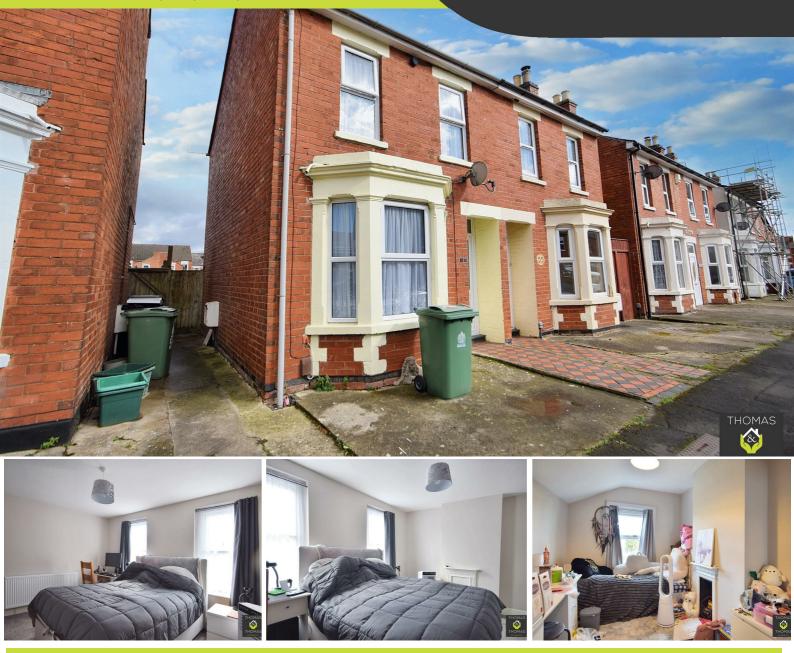

## Asking Price £240,000

Located in Granville Street, Linden, this delightful semi-detached Victorian property offers a perfect blend of period features and modern living. Spanning an impressive 897 square feet, the house boasts a well-presented interior that is sure to appeal to a variety of buyers.

Upon entering, you are welcomed into a spacious bay fronted lounge, which serves as the heart of the home with ample natural light through the large bay windows. The property features three generously sized bedrooms, providing plenty of room for family or guests. The well-appointed bathroom ensures convenience and comfort for all residents.

The semi-detached nature of the house offers a sense of privacy while still being part of a friendly community.

Granville Street is a sought-after location, known for its vibrant atmosphere and proximity to local amenities. This home is perfect for families, professionals, or anyone seeking a charming residence in a desirable area.

Currently this property is tenanted where the property can purchased with no onward chain and can also be purchased with the tenant in situ where rental income of £1150.00 pcm

(158)

0PS

The Property Orabeduman