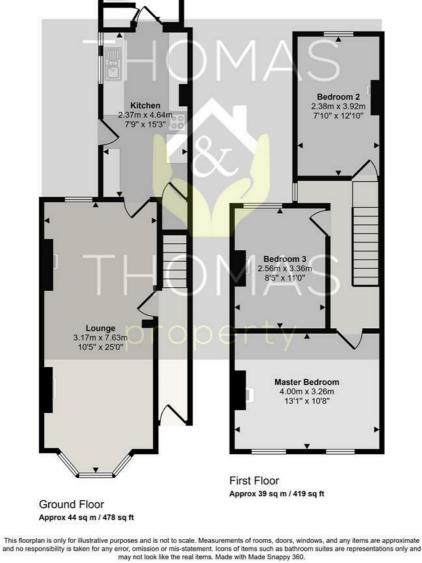

authority to make or give any representation or warranty in respect of the property.

Approx Gross Internal Area 83 sq m / 897 sq ft

Bathroom 2.05m x 2.27m 6'9" x 7'5"