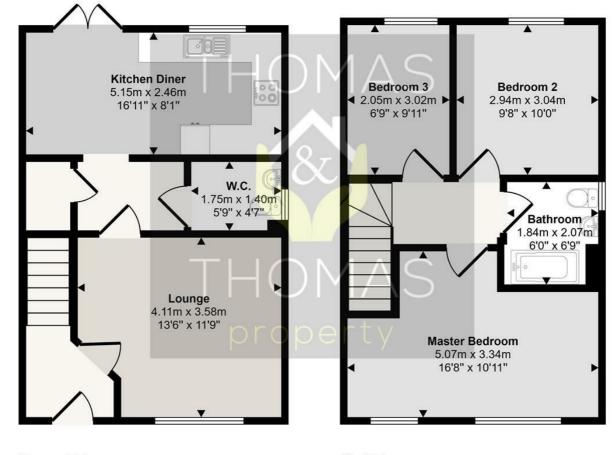

Approx Gross Internal Area 80 sq m / 859 sq ft

Ground Floor Approx 40 sq m / 430 sq ft First Floor Approx 40 sq m / 429 sq ft

This floorplan is only for illustrative purposes and is not to scale. Measurements of rooms, doors, windows, and any items are approximate and no responsibility is taken for any error, omission or mis-statement. Icons of items such as bathroom suites are representations only and may not look like the real items. Made with Made Snappy 360.