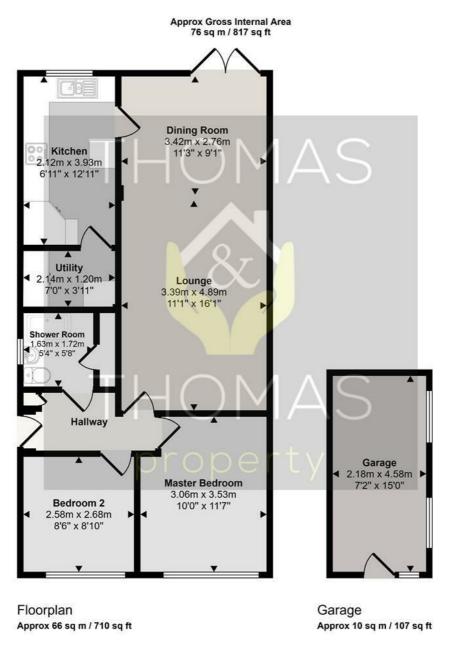

## Asking Price £275,000

Thomas and Thomas are pleased to welcome to the market this two bedroom semi detached bungalow which is offered to the market chain free.

Comprising of: Entrance hallway leading to the open plan lounge / dining room with patio doors opening on to the private enclosed garden. There are two bedrooms, a shower room, utility room with built in storage and finally extended kitchen with ample cupboard space. The property further befits from underfloor heating in the bathroom, kitchen and utility room.

Outside is a low maintenance garden with storage garage with power and lighting.

- Chain Free
- Two Bedroom Bungalow
  - Driveway Parking
    - Extended
  - Well Presented
    - Innsworth

Zoopla

naea propertymark arla propertymark

PROTECTED PROTECTED

This floorplan is only for illustrative purposes and is not to scale. Measurements of rooms, doors, windows, and any items are approximate and no responsibility is taken for any error, omission or mis-statement. Icons of items such as bathroom suites are representations only and may not look like the real items. Made with Made Snappy 360.