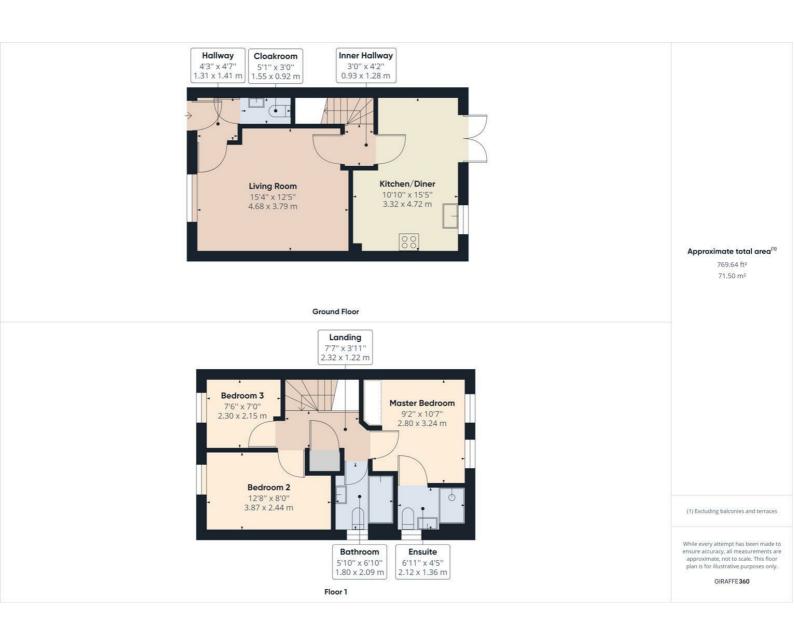

## 50 Brambling Way, Gloucester, GL2 4DS

Asking Price £300,000

Thomas and Thomas are pleased to bring to the market this lovely family home located in Hunts Grove, Hardwicke.

Briefly comprising of: Entrance hall with WC, leading to the good sized lounge with storage under stairs. The modern fitted kitchen is equipped with integrated appliances and plenty of room for a family dining table.

Upstairs there are three bedrooms, two doubles and a single and finally a family bathroom. The master bedroom benefits from an en suite shower room.

Outside is a private enclosed garden with patio and grass area with side access to the driveway parking.

- Three Bedrooms
- Semi Detached
- Modern Throughout
- En Suite & Family Bathroom
  - Kitchen / Diner
  - Hardwicke Location

rightmove △

Zoopla

naea propertymark arla propertymark

PROTECTED P

PROTECTED

These particulars, whilst believed to be accurate are set out as a general outline only for guidance and do not constitute any part of an offer or contract. Intending purchasers should not rely on them as statements of representation of fact, but must satisfy themselves by inspection or otherwise as to their accuracy. No person in this firms employment has the authority to make or give any representation or warranty in respect of the property.