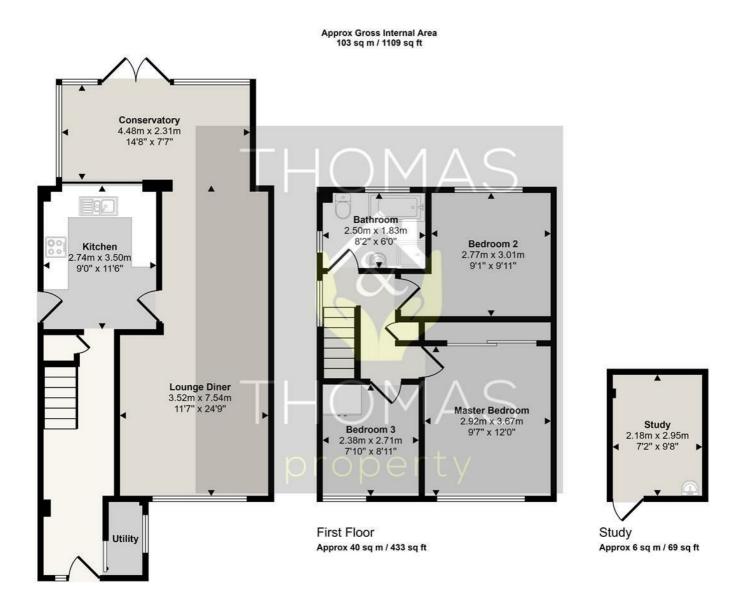

## 69 Eagle Way, Gloucester, GL4 4WS

Offers Over £270,000

Thomas and Thomas are pleased to bring to the market this very well presented three bedroom family home located in Abbeydale.

Briefly comprising of: Entrance hall with small utility area to the right, leading to the kitchen. The current owners have updated the current property to create an open plan, family living space. There is a cosy lounge, separate dining area and conservatory with a breakfast bar to the kitchen.

Upstairs there are two double bedrooms, a single bedroom and good sized family bathroom with bath and separate shower.

Outside there is a low maintenance garden with decking area, side gate and rear access. The existing garage has been half converted and currently used as a home salon.

- Three Bedrooms
- Semi Detached
- Family Home
- Half Converted Garage
- Low Maintenance Garden
  - Open Plan Living

rightmove△

Zoopla

naea propertymark arla propertymark

PROTECTED PROTECTED

Ground Floor Approx 56 sq m / 607 sq ft

This floorplan is only for illustrative purposes and is not to scale. Measurements of rooms, doors, windows, and any items are approximate and no responsibility is taken for any error, omission or mis-statement. Icons of items such as bathroom suites are representations only and may not look like the real items. Made with Made Snappy 360.