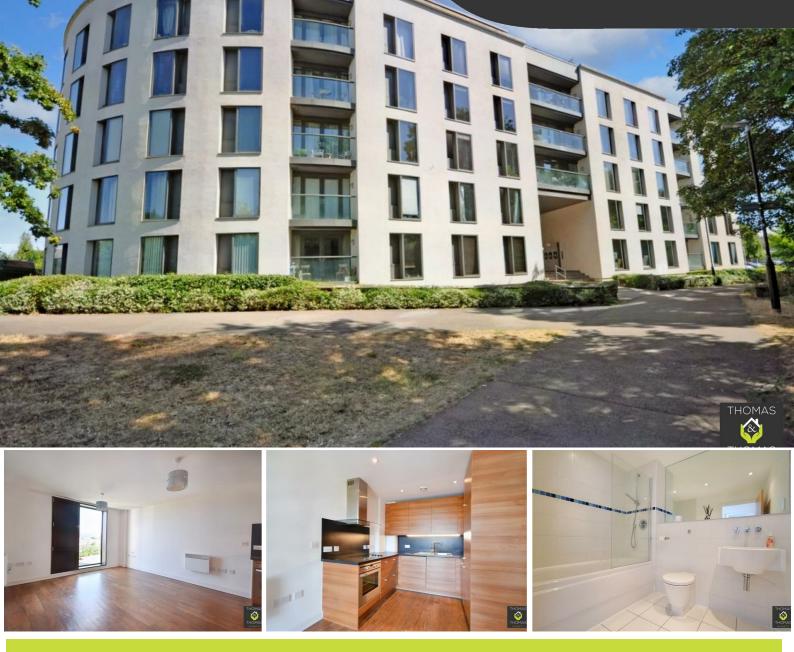

#### 77 St James Walk Honeybourne Way, Cheltenham 28250 & Balendar Month

Situated on St James Walk adjacent to Waitrose and within walking distance to Cheltenham Town Centres, we are please to offer for let, this very well presented one double bedroom apartment which is located on the fourth floor.

The apartment further benefits from its own secure and allocated parking space which is access underneath the apartment block and then further benefits from direct lift access to the fourth floor.

A full virtual tour can be found online so please take a walk around and call us to book your viewing today

0125

Onbudaman

PrimeLocation.com

rightmove ∩

- Walking Distance to Cheltenham Town Centre
  - Secure Parking
  - One Bedroom
  - Bathroom
- Kitchen/Living Room with Appliances
  - Fourth floor
  - Lift in communal area
  - Available Mid March