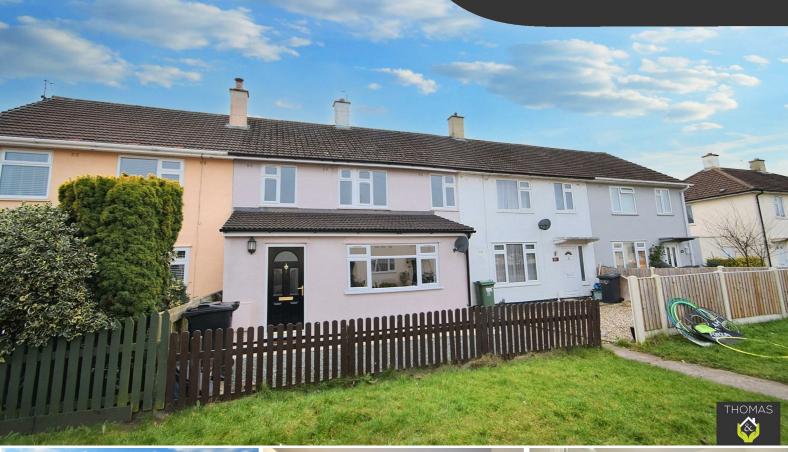

## 110 Elmleaze, Gloucester, GL2 OJZ

Offers Over £310,000

Located on Elmleaze, Longlevens, this very well presented terraced house offers a blend of comfort and style. Spanning an impressive 1,170 square feet, the property boasts spacious accommodation that is perfect for families or those seeking extra space.

Upon entering, you will find an extended reception room that provides ample space for relaxation and entertaining. The re-decorated interiors, complemented by new carpeting, create a fresh and welcoming atmosphere throughout the home. Each of the four bedrooms is generously sized, ensuring that everyone has their own private sanctuary.

The property features a well-appointed bathroom, designed for both functionality and comfort. The overall presentation of the house is exceptional, making it move-in ready for its new occupants.

Elmleaze is a desirable location, offering a friendly community vibe and convenient access to localamenities. With its spacious layout and modern finishes, this terraced house is an excellent opportunity for those looking to settle in a lovely part of Longlevens. Don't miss the chance to make this wonderful property your new home.