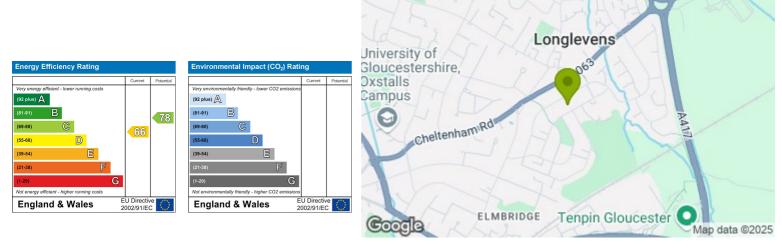

## 110 Elmleaze, Gloucester, GL2 OJZ

Offers Over £310,000

Located on Elmleaze, Longlevens, this very well presented terraced house offers a blend of comfort and style. Spanning an impressive 1,170 square feet, the property boasts spacious accommodation that is perfect for families or those seeking extra space.