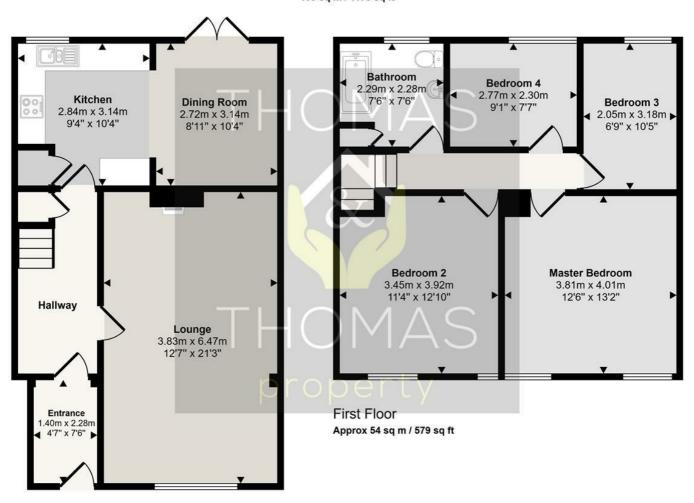

## Approx Gross Internal Area 109 sq m / 1170 sq ft

## Ground Floor Approx 55 sq m / 591 sq ft

This floorplan is only for illustrative purposes and is not to scale. Measurements of rooms, doors, windows, and any items are approximate and no responsibility is taken for any error, omission or mis-statement. Icons of items such as bathroom suites are representations only and may not look like the real items. Made with Made Snappy 360.