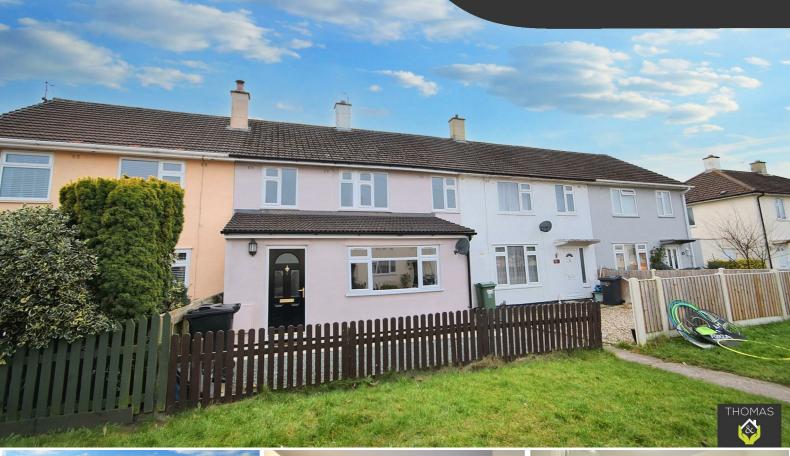

## 110 Elmleaze, Gloucester, GL2 OJZ

## Asking Price £325,000

Located on Elmleaze, Longlevens, this very well presented terraced house offers a blend of comfort and style. Spanning an impressive 1,170 square feet, the property boasts spacious accommodation that is perfect for families or those seeking extra space.

Upon entering, you will find an extended reception room that provides ample space for relaxation and entertaining. The re-decorated interiors, complemented by new carpeting, create a fresh and welcoming atmosphere throughout the home. Each of the four bedrooms is generously sized, ensuring that everyone has their own private sanctuary.

- Four Bedrooms
- Spacious Accomodation
- Extended Accomodation
  - Very Well Presented
    - Modern Kitchen
      - Chain Free

Zoopla

naea propertymark arla propertymark

PROTECTED PROTECTED