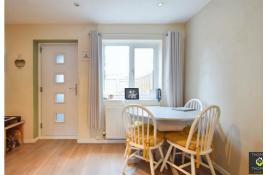

Briefly comprising of: Entrance porch which has been cleverly converted to a utility space, inner entrance hall that leads to the modern kitchen with space for washing machine, full size fridge / freezer and dishwasher. The good sized lounge / diner offers ample room and space for a dining table.