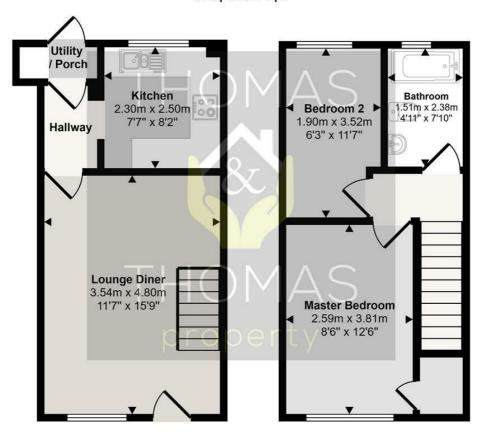

Briefly comprising of: Entrance porch which has been cleverly converted to a utility space, inner entrance hall that leads to the modern kitchen with space for washing machine, full size fridge / freezer and dishwasher. The good sized lounge / diner offers ample room and space for a dining table.

Upstairs there are two bedrooms, the larger with built in storage and a modern family bathroom with shower over bath.

Outside is a private enclosed garden and to the front driveway parking for one car.

## Approx Gross Internal Area 53 sq m / 571 sq ft

Ground Floor Approx 26 sq m / 285 sq ft First Floor
Approx 27 sq m / 286 sq ft

This floorplan is only for illustrative purposes and is not to scale. Measurements of rooms, doors, windows, and any items are approximate and no responsibility is taken for any error, omission or mis-statement. Icons of items such as bathroom suites are representations only and may not look like the real items. Made with Made Snappy 360.