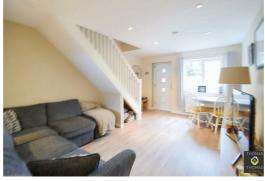

Briefly comprising of: Entrance porch which has been cleverly converted to a utility space, inner entrance hall that leads to the modern kitchen with space for washing machine, full size fridge / freezer and dishwasher. The good sized lounge / diner offers ample room and space for a dining table.