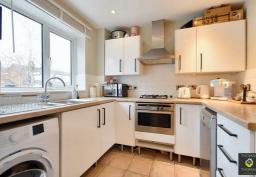

Briefly comprising of: Entrance porch which has been cleverly converted to a utility space, inner entrance hall that leads to the modern kitchen with space for washing machine, full size fridge / freezer and dishwasher. The good sized lounge / diner offers ample room and space for a dining table.