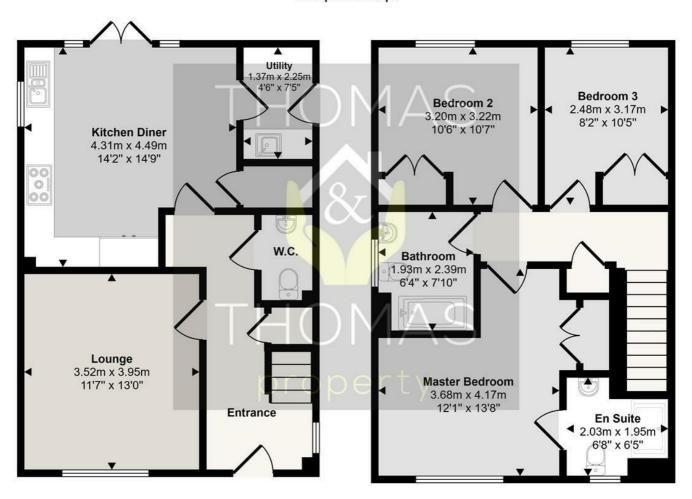

## Approx Gross Internal Area 100 sq m / 1076 sq ft

Ground Floor Approx 50 sq m / 533 sq ft

First Floor
Approx 51 sq m / 544 sq ft

This floorplan is only for illustrative purposes and is not to scale. Measurements of rooms, doors, windows, and any items are approximate and no responsibility is taken for any error, omission or mis-statement. Icons of items such as bathroom suites are representations only and may not look like the real items. Made with Made Snappy 360.