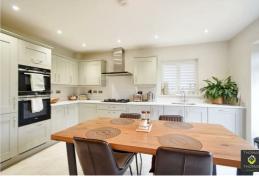

Briefly comprising of: Spacious entrance hall, leading to the cosy lounge and WC located under the stairs. The good sized kitchen / diner is located at the back of the property. The modern kitchen is equipped with integrated fridge / freezer, double oven, has hob and dishwasher. Leading off from the kitchen is a utility room with plumbing for a washing machine.