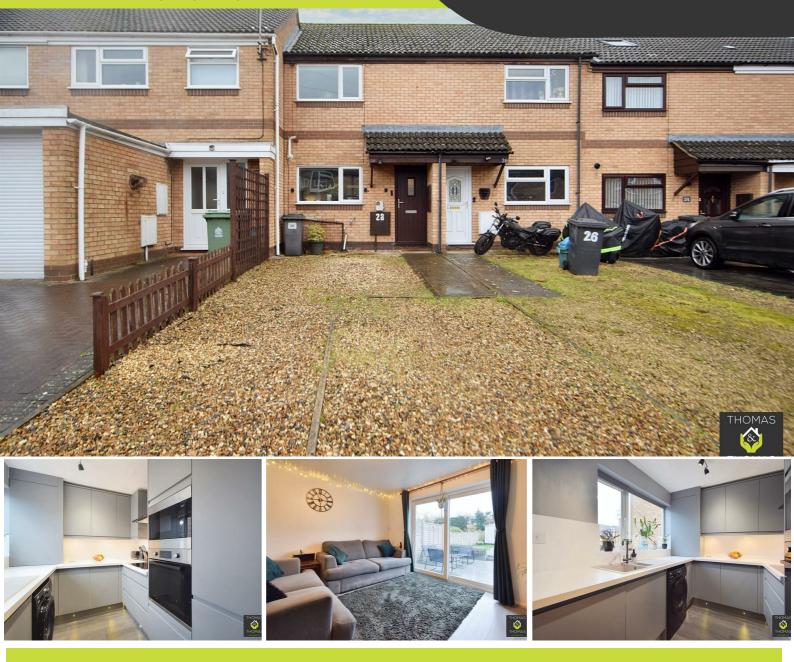

## 28 Severn Oaks, Gloucester, GL2 4YX

Offers Over £215,000

Thomas and Thomas are pleased to present this well presented two double bedroom home located in Quedgeley, benefiting from off road parking.

Comprising of: Entrance hallway leading to the modern kitchen with integrated appliances and ample storage. There is an open plan lounge / dining room with patio doors leading to the enclosed garden with patio and grass area.

Upstairs there are two double bedrooms, both with space for storage and a family bathroom with shower over bath.

To the front of the property is driveway parking for at least two cars. This property would make the ideal first home or investment, please call today to arrange your viewing.

- Two Double Bedrooms
  - Modern Kitchen
- Off Road Parking for Two Cars
  - Kitchen / Dining Room
    - Enclosed Garden
- Ideal First Home or Investment