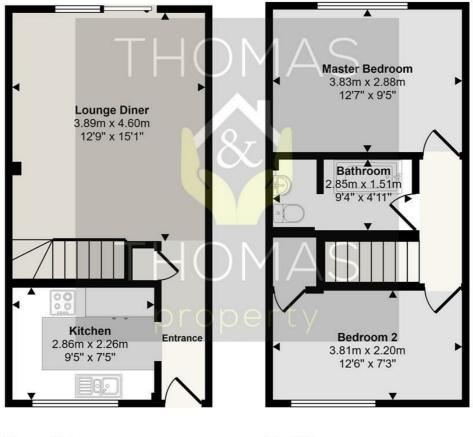

## Approx Gross Internal Area 61 sq m / 654 sq ft

Ground Floor Approx 31 sq m / 329 sq ft First Floor Approx 30 sq m / 325 sq ft

This floorplan is only for illustrative purposes and is not to scale. Measurements of rooms, doors, windows, and any items are approximate and no responsibility is taken for any error, omission or mis-statement. Icons of items such as bathroom suites are representations only and may not look like the real items. Made with Made Snappy 360.