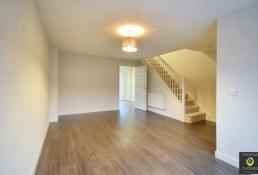

Briefly comprising of: Entrance hall with WC leading to the good sized lounge. The kitchen / diner is located to the back of the house, with a modern fitted units. Their are double doors leading out to the private enclosed, southerly facing garden.