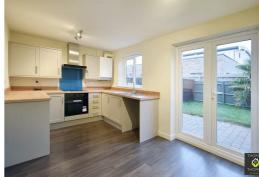

Briefly comprising of: Entrance hall with WC leading to the good sized lounge. The kitchen / diner is located to the back of the house, with a modern fitted units. Their are double doors leading out to the private enclosed, southerly facing garden.