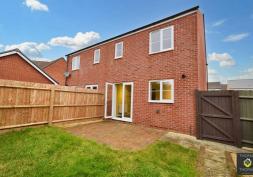

Briefly comprising of: Entrance hall with WC leading to the good sized lounge. The kitchen / diner is located to the back of the house, with a modern fitted units. Their are double doors leading out to the private enclosed, southerly facing garden.