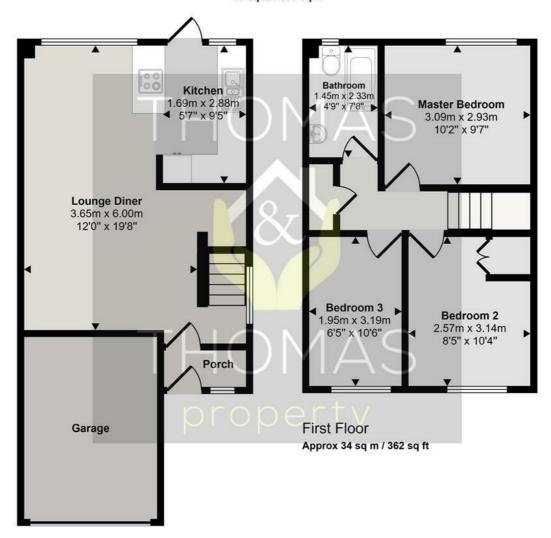

## Approx Gross Internal Area 75 sq m / 803 sq ft

## Ground Floor Approx 41 sq m / 441 sq ft

This floorplan is only for illustrative purposes and is not to scale. Measurements of rooms, doors, windows, and any items are approximate and no responsibility is taken for any error, omission or mis-statement. Icons of items such as bathroom suites are representations only and may not look like the real items. Made with Made Snappy 360.