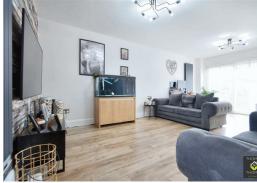

Comprising of: Porch with plenty of storage leading through to the open plan lounge / dining / kitchen area. The modern kitchen has space for washing machine and fridge freezer, and comes with integrated cooker and separate hob.