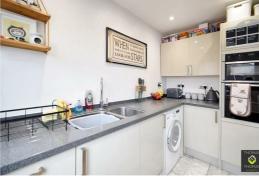

Comprising of: Porch with plenty of storage leading through to the open plan lounge / dining / kitchen area. The modern kitchen has space for washing machine and fridge freezer, and comes with integrated cooker and separate hob.