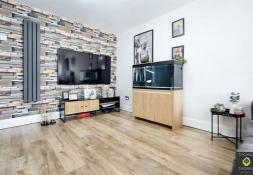

Comprising of: Porch with plenty of storage leading through to the open plan lounge / dining / kitchen area. The modern kitchen has space for washing machine and fridge freezer, and comes with integrated cooker and separate hob.