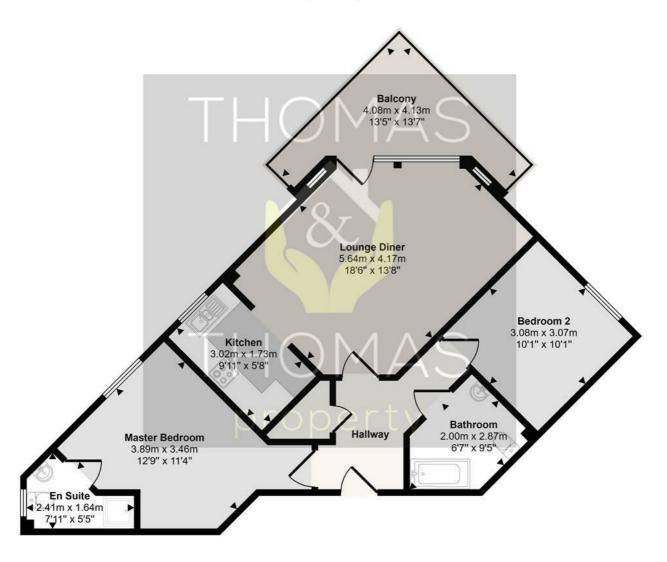

#### Approx Gross Internal Area 66 sq m / 714 sq ft

### Floorplan

This floorplan is only for illustrative purposes and is not to scale. Measurements of rooms, doors, windows, and any items are approximate and no responsibility is taken for any error, omission or mis-statement. Icons of items such as bathroom suites are representations only and may not look like the real items. Made with Made Snappy 360.