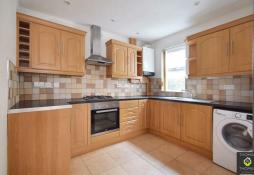

The property briefly comprises of: hallway, lounge, kitchen and downstairs bathroom. Upstairs are two double bedrooms and a shower room.

The property is warmed via gas central heating.

**Available NOW** 