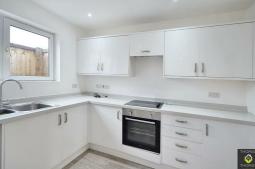

Comprising of: Porch, entrance hall leading to the good sized lounge. To the back of the house is a modern kitchen with open plan dining space and additional reception room, leading to the private enclosed garden.