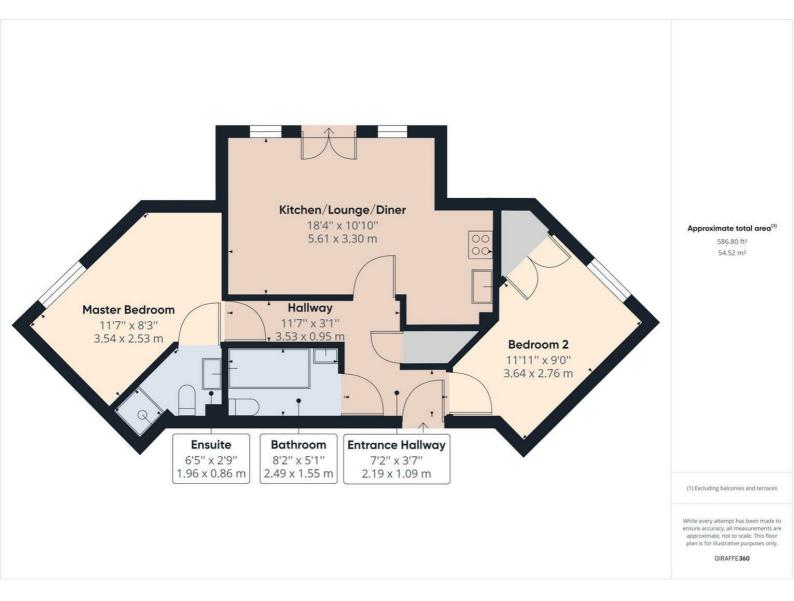

The accommodation comprises a spacious entrance hall, open plan kitchen/living area with juliet balcony, two double bedrooms with fitted wardrobes, an en-suite and main bathroom. There is allocated parking to the rear of the property