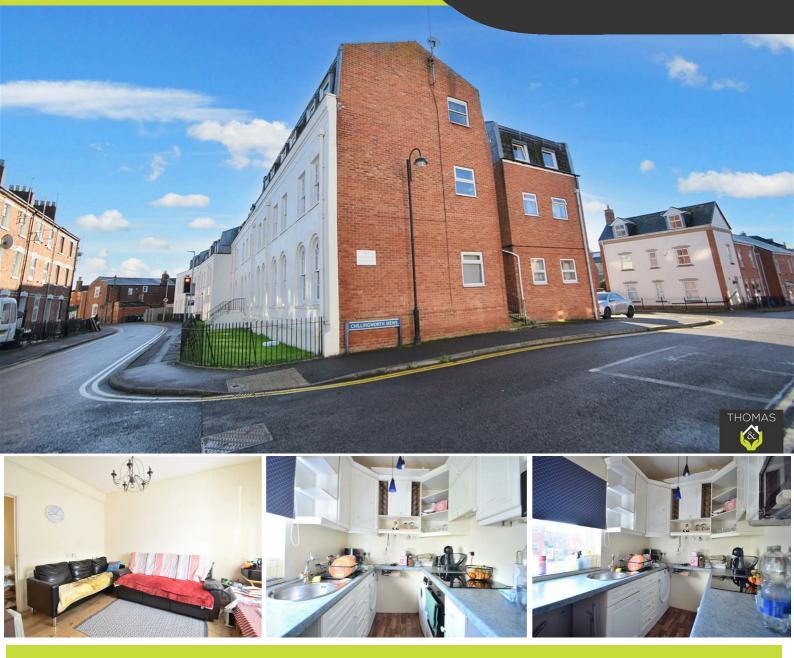

## Flat 3, Vyvian Court Parliament Street, Gloucester, GL149King Price £110,000

This well presented two bedroom ground floor apartment is centrally located on Parliament Street and offered to the market CHAIN FREE.

Comprising of: Two bedrooms, modern kitchen with built in hob and oven and spacious lounge area. The property is warmed via electric heating.

Outside there is a communal car park requiring a permit.

This property would make an ideal first home or investment property with an estimated rental income of £725pcm- £750pcm which is just over 8% yield.

0

Orabedama

PrimeLocation.com

rightmove ∩

- Chain Free
- Two Bedrooms
  - Lounge
  - Kitchen
- Central Location
- Ideal Investment

arla

propertymark

PROTECTED