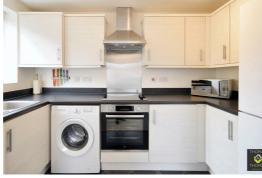

Briefly comprising of: Entrance hall with large storage cupboard, modern bathroom with shower over bath and a good sized double bedroom. The open plan lounge / diner / kitchen space offers versatile living space with dual aspect windows, allowing plenty of light. The kitchen has a built in cooker and hob as well as space for a washing machine, dishwasher and fridge / freezer.