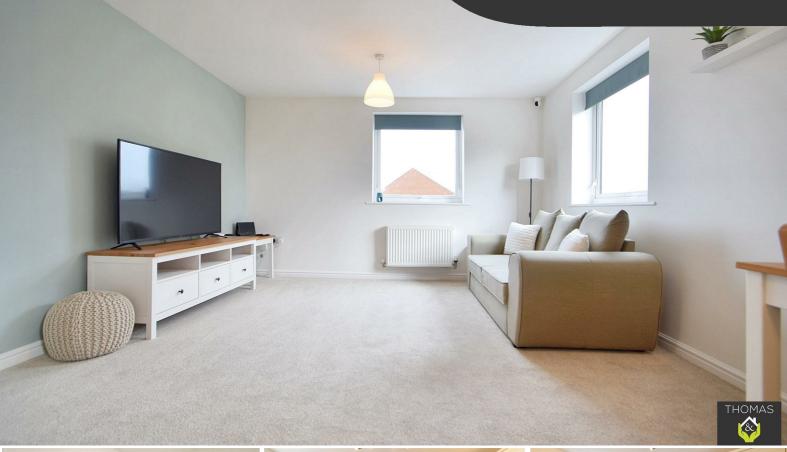

Briefly comprising of: Entrance hall with large storage cupboard, modern bathroom with shower over bath and a good sized double bedroom. The open plan lounge / diner / kitchen space offers versatile living space with dual aspect windows, allowing plenty of light. The kitchen has a built in cooker and hob as well as space for a washing machine, dishwasher and fridge / freezer.

The property further benefits from gas central heating with hive heating system. Outside there is one allocated parking space for the property. This property would make the ideal first home or rental property. Please watch the virtual tour and call us today to arrange your viewing.