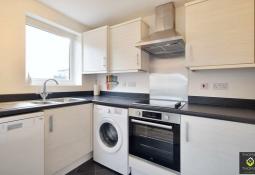

Briefly comprising of: Entrance hall with large storage cupboard, modern bathroom with shower over bath and a good sized double bedroom. The open plan lounge / diner / kitchen space offers versatile living space with dual aspect windows, allowing plenty of light. The kitchen has a built in cooker and hob as well as space for a washing machine, dishwasher and fridge / freezer.