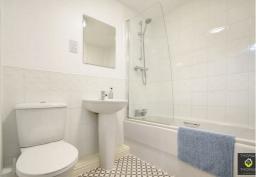

Briefly comprising of: Entrance hall with large storage cupboard, modern bathroom with shower over bath and a good sized double bedroom. The open plan lounge / diner / kitchen space offers versatile living space with dual aspect windows, allowing plenty of light. The kitchen has a built in cooker and hob as well as space for a washing machine, dishwasher and fridge / freezer.