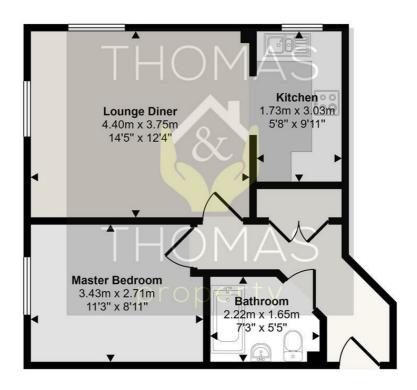

## Approx Gross Internal Area 43 sq m / 464 sq ft

## Floorplan

This floorplan is only for illustrative purposes and is not to scale. Measurements of rooms, doors, windows, and any items are approximate and no responsibility is taken for any error, omission or mis-statement. Icons of items such as bathroom suites are representations only and may not look like the real items. Made with Made Snappy 360.