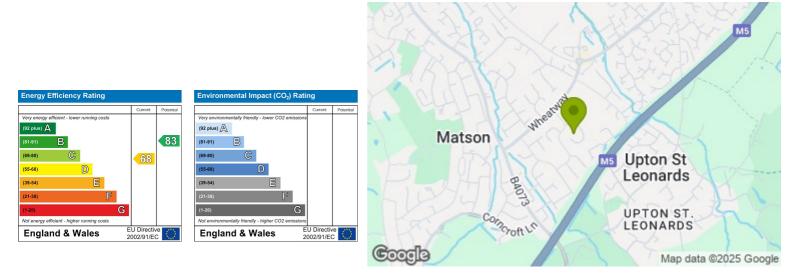

arla

propertymark

PROTECTED

112 sq m / 1208 sq ft . Bedroom 3 2.59m x 2.44m **Dining Room** Kitchen Bedroom 2 8'6" x 8'0" 3.25m x 3.25m 4.58m x 3.37m 3.11m x 3.30m 10'8" x 10'8" 15'0" x 11'1" 10'2" x 10'10" Lounge 3.58m x 4.23m Master Bedroom 4.09m x 4.22m 13'5" x 13'10" 11'9" x 13'11" Garage Bathroom 2.08m x 1.87m 6'10" x 6'2" W.C. Porch First Floor Approx 45 sq m / 487 sq ft

Approx Gross Internal Area

#### Ground Floor Approx 67 sq m / 722 sq ft

This floorplan is only for illustrative purposes and is not to scale. Measurements of rooms, doors, windows, and any items are approximate and no responsibility is taken for any error, omission or mis-statement. Icons of items such as bathroom suites are representations only and may not look like the real items. Made with Made Snappy 360.



These particulars, whilst believed to be accurate are set out as a general outline only for guidance and do not constitute any part of an offer or contract. Intending purchasers should not rely on them as statements of representation of fact, but must satisfy themselves by inspection or otherwise as to their accuracy. No person in this firms employment has the authority to make or give any representation or warranty in respect of the property.

# www.thomasproperty.co.uk