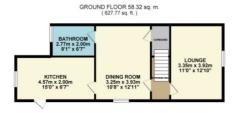

## Viewing

Please contact our Thomas & Thomas property Ltd Office on 01452 348208 if you wish to arrange a viewing appointment for this property orrequire further information

TOTAL FLOOR AREA: 110.38 sg. m. (1188.14 sg. ft.) approx.