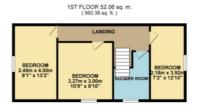

## Viewing

Please contact our Thomas & Thomas property Ltd Office on 01452 348208 if you wish to arrange a viewing appointment for this property orrequire further information

TOTAL FLOOR AREA: 110.38 sg. m. (1188.14 sg. ft.) approx.