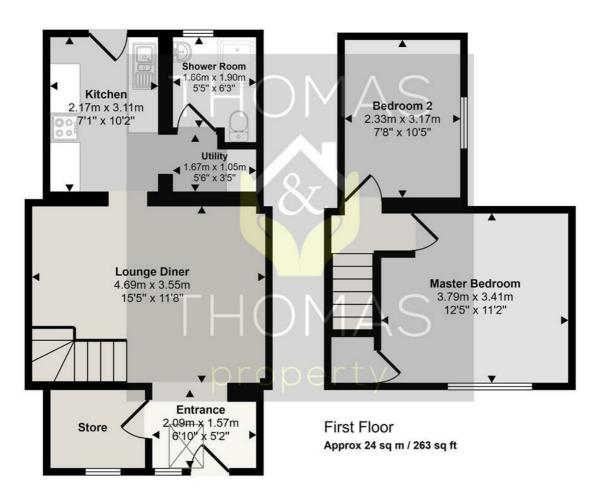

## Approx Gross Internal Area 62 sq m / 669 sq ft

## Ground Floor Approx 38 sq m / 405 sq ft

This floorplan is only for illustrative purposes and is not to scale. Measurements of rooms, doors, windows, and any items are approximate and no responsibility is taken for any error, omission or mis-statement. Icons of items such as bathroom suites are representations only and may not look like the real items. Made with Made Snappy 360.