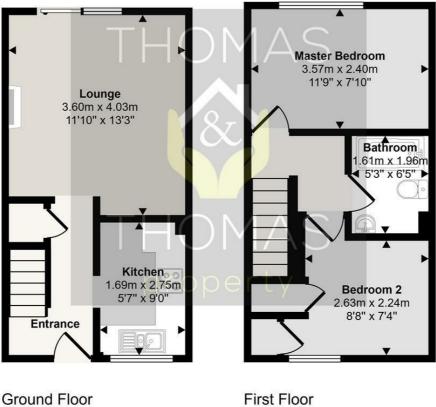

## Approx Gross Internal Area 50 sq m / 537 sq ft

Approx 25 sq m / 265 sq ft

FIRST FIOOR Approx 25 sq m / 272 sq ft

This floorplan is only for illustrative purposes and is not to scale. Measurements of rooms, doors, windows, and any items are approximate and no responsibility is taken for any error, omission or mis-statement. Icons of items such as bathroom suites are representations only and may not look like the real items. Made with Made Snappy 360.