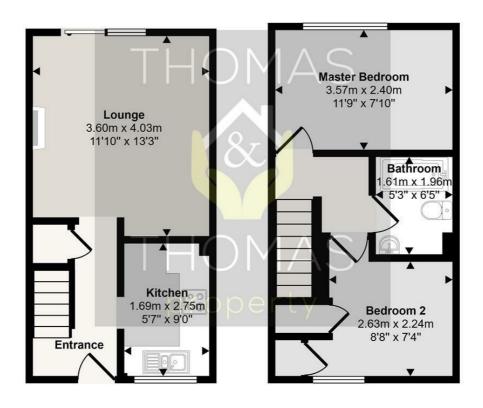

## Approx Gross Internal Area 50 sq m / 537 sq ft

Ground Floor Approx 25 sq m / 265 sq ft First Floor Approx 25 sq m / 272 sq ft

This floorplan is only for illustrative purposes and is not to scale. Measurements of rooms, doors, windows, and any items are approximate and no responsibility is taken for any error, omission or mis-statement. Icons of items such as bathroom suites are representations only and may not look like the real items. Made with Made Snappy 360.