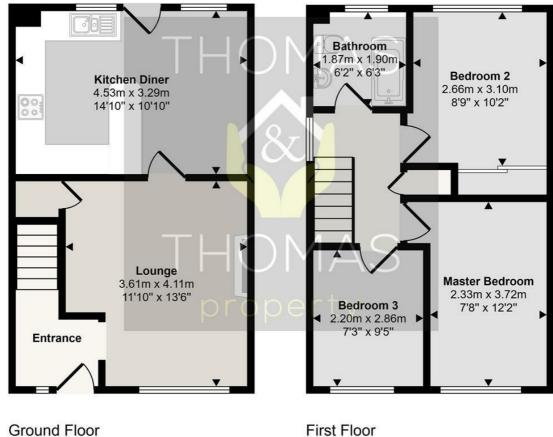

- Upstairs there are two double bedrooms, both benefitting from fitted wardrobe space, a single bedroom, and finally the modern family bathroom with shower over bath.
- Additionally, the property boasts a good size garden with access to the double garage.

#### Approx Gross Internal Area 70 sq m / 758 sq ft

Approx 35 sq m / 375 sq ft

FIRST FIOOR Approx 36 sq m / 383 sq ft

This floorplan is only for illustrative purposes and is not to scale. Measurements of rooms, doors, windows, and any items are approximate and no responsibility is taken for any error, omission or mis-statement. Icons of items such as bathroom suites are representations only and may not look like the real items. Made with Made Snappy 360.