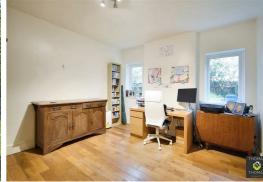

Upon entry you are greeted by a welcoming and spacious entrance hall with its two main reception rooms to the right hand side, to which one could and has been used as a fourth bedroom. Heading towards the rear of the property & overlooking the rear garden, you will find its superb open plan kitchen/diner with plenty of space for a set of dining table & chairs. Additionally the property benefits from a separate utility room also giving access to the garden. Completing the ground floor accommodation is the third reception room, currently being used as the lounge and a cloakroom.