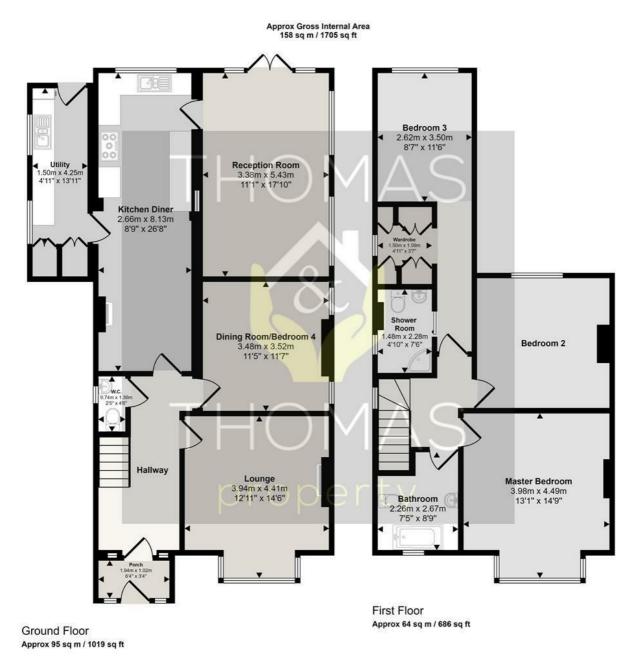

Upon entry you are greeted by a welcoming and spacious entrance hall with its two main reception rooms to the right hand side, to which one could and has been used as a fourth bedroom. Heading towards the rear of the property & overlooking the rear garden, you will find its superb open plan kitchen/diner with plenty of space for a set of dining table & chairs. Additionally the property benefits from a separate utility room also giving access to the garden. Completing the ground floor accommodation is the third reception room, currently being used as the lounge and a cloakroom.

To the first floor there are three double bedrooms & family bathroom. The master bedroom occupies the extension area and benefits from a walk in wardrobe space and en-suite facilities.

One of the standout features of this property is the generous front and rear gardens, providing a tranquil and picturesque setting. The property exudes character and charm, making it a truly special property and must be seen to appreciate all on offer.

- Substanital Family Home
  - Generous Gardens
  - Period Detached
- Three Reception Rooms
- Ample Driveway Parking
  - No Onward Chain

rightmove △

Zoopla

propertymark

propertymark

This floorplan is only for illustrative purposes and is not to scale. Measurements of rooms, doors, windows, and any items are approximate and no responsibility is taken for any error, omission or mis-statement. Icons of items such as bathroom suites are representations only and may not look like the real items. Made with Made Snappy 360.