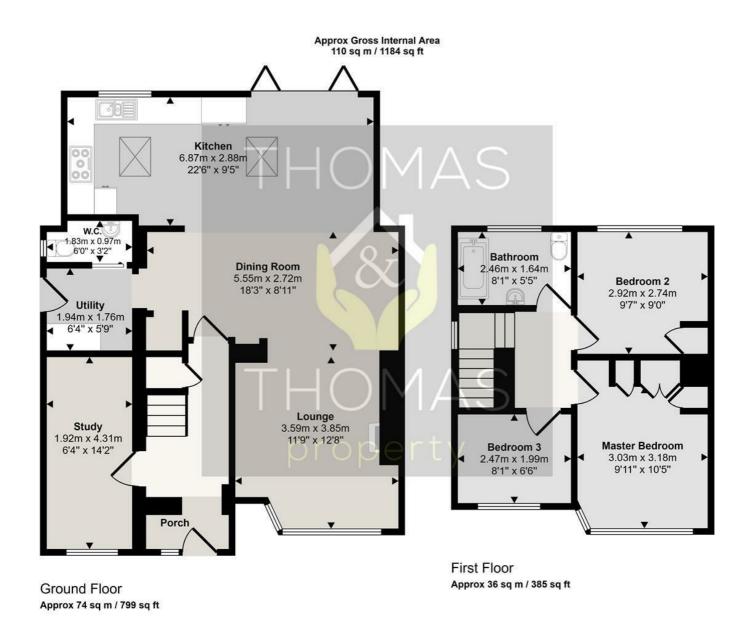

rightmove△

Zoopla

naea propertymark arla propertymark

PROTECTED

PROTECTED

This floorplan is only for illustrative purposes and is not to scale. Measurements of rooms, doors, windows, and any items are approximate and no responsibility is taken for any error, omission or mis-statement. Icons of items such as bathroom suites are representations only and may not look like the real items. Made with Made Snappy 360.