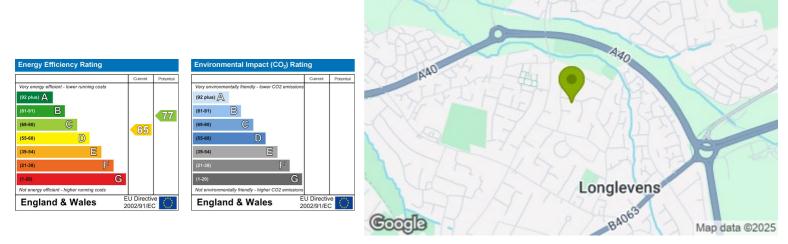

## 3 Ennerdale Avenue, Gloucester, GL2 OEE

Asking Price £375,000

A well presented three bedroom family home which has been heavily extended downstairs by the current owners creating a large, open plan design for the perfect family home.