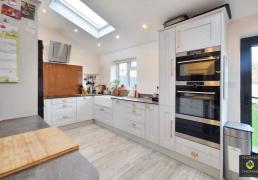

Comprising of: Porch with entrance hall and side extension which is currently used as an office.

Down the end of the hallway is the impressive open plan kitchen / dining room / lounge area with bi fold doors leading to the enclosed garden. The modern kitchen is equipped with modern integrated appliances and space for a freestanding american style fridge / freezer.