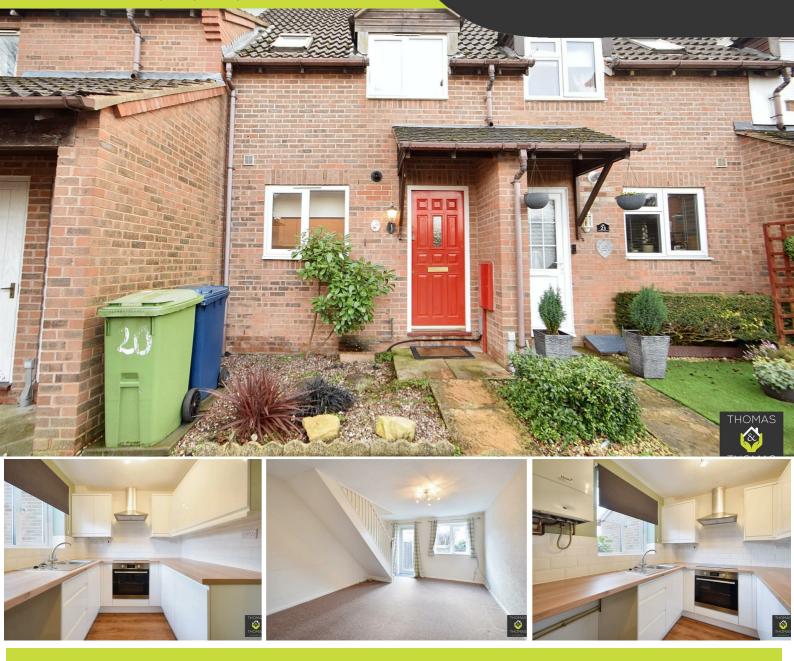

#### 20 Leacey Mews, Gloucester, GL3 1PD

#### £1,000 Per Calendar Month

A well presented two double bedroom terraced house located in quiet cul de sac location in the popular Churchdown and offering allocated off road parking.

Comprising of: entrance hall leading to the modern kitchen fitted with cooker and hob. The lounge / diner area looks out to the low maintenance garden with back access.

- Upstairs there are two double bedrooms, the larger of the two benefits from storage space. Finally there is a modern bathroom with shower over bath.
  - This property is available in February, please call to arrange your viewing.

- Two Bedrooms
- Quiet Location
- Churchdown
- Allocated Off Road Parking
- Modern Kitchen & Bathroom
- Low Maintenance Garden