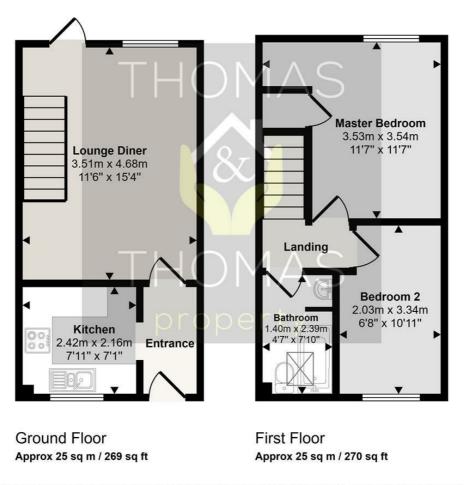

#### Approx Gross Internal Area 50 sq m / 539 sq ft

This floorplan is only for illustrative purposes and is not to scale. Measurements of rooms, doors, windows, and any items are approximate and no responsibility is taken for any error, omission or mis-statement. Icons of items such as bathroom suites are representations only and may not look like the real items. Made with Made Snappy 360.