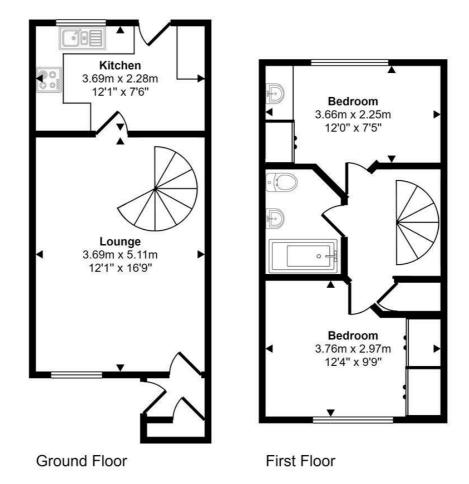

PROTECTED

- Two Bedrooms
- Allocated Parking
- Very Well Presented
- Available Early February 2025
  - Enclosed rear Garden
  - Gas Central Heating

naea

propertymark

PROTECTED

Zoopla

This floorplan is only for illustrative purposes and is not to scale. Measurements of rooms, doors, windows, and any items are approximate and no responsibility is taken for any error, omission or mis-statment. Icons of items such as bathroom suites are representations only and may not look like the real items. Made with Made Snappy 360.