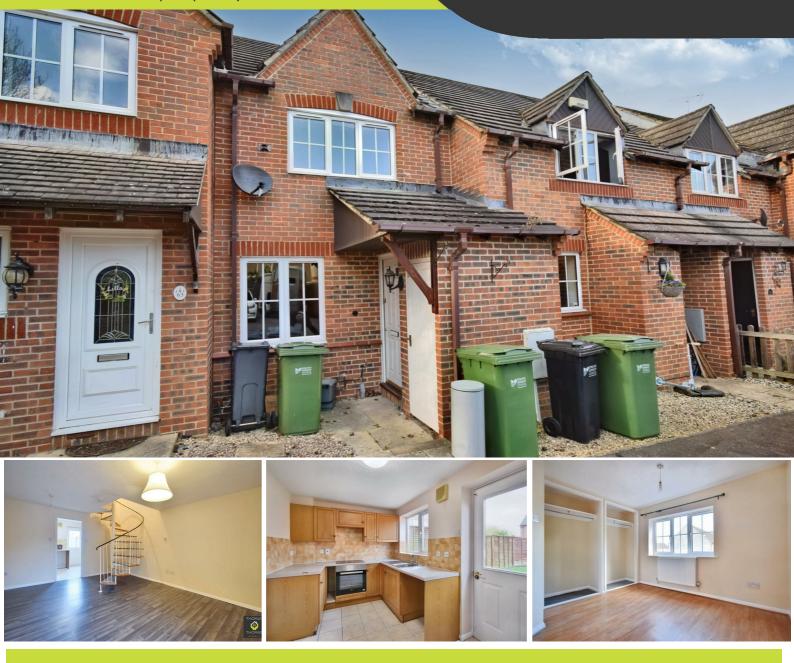

## 65 Wharfdale Way, Gloucester, GL2 4JE

This well presented two bedroom home is located on the Dales Wharf Estate, ready to move into From February 2025!

Comprising of: Entrance, lounge with spiral staircase, fitted kitchen with access to the garden. Upstairs there are two double bedrooms, fitted wardrobes to the master and sink/cupboard space in the second bedroom and bathroom with shower over bath.

PROTECTED

- Two Bedrooms
- Allocated Parking
- Very Well Presented
- Available Early February 2025
  - Enclosed rear Garden
  - Gas Central Heating

naea

propertymark

PROTECTED

Zoopla

This floorplan is only for illustrative purposes and is not to scale. Measurements of rooms, doors, windows, and any items are approximate and no responsibility is taken for any error, omission or mis-statment. Icons of items such as bathroom suites are representations only and may not look like the real items. Made with Made Snappy 360.