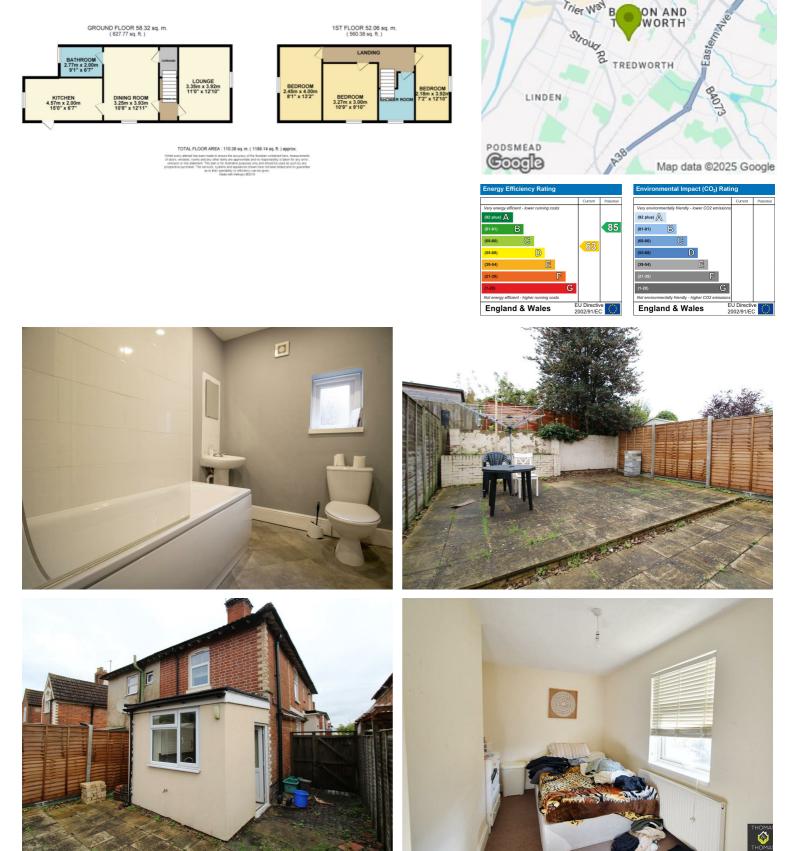

f in ¥

22 Morpeth Street, Gloucester, GL1 4TN Asking Price £245,000

A spacious three bedroom semi detached property offering versatile living accommodation which benefit from two bathrooms and two separate reception rooms. Whilst the property lends itself to a family home, it also lends itself to ideal investment opportunity as a house of multiple occupation. The ground floor the property consists of an entrance hall, two reception rooms, a modern fitted kitchen and bathroom. Upstairs there are three bedrooms and a further shower room. Additional benefits include double glazing gas central heating and no onward chain

2 D

Three Bedrooms Semi Detached Two Bathrooms Modern Kitchen No Onward Chain Two Reception Rooms