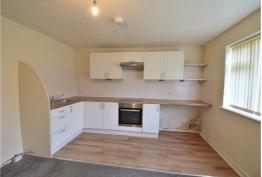

The property comprises of: kitchen/living room with oven & hob, storage cupboard with plumbing for washing machine, shower room, two bedrooms, both with built in wardrobes.

The flat is warmed via night storage heaters, is double glazed throughout and benefits from having un-allocated parking available.