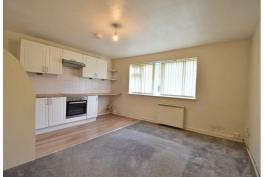

The property comprises of: kitchen/living room with oven & hob, storage cupboard with plumbing for washing machine, shower room, two bedrooms, both with built in wardrobes.

The flat is warmed via night storage heaters, is double glazed throughout and benefits from having un-allocated parking available.