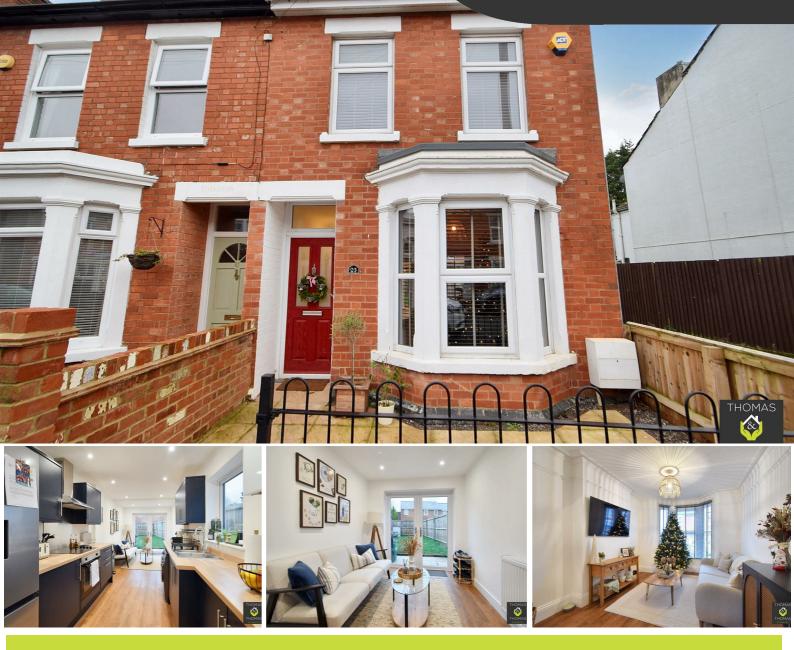

## 23 Calton Road, Gloucester, GL1 5DZ

## £1,250 Per Month

This very well presented two bedroom family home is located on Calton Road, ready to move into From February 2025!

Comprising of: Entrance hall, lounge / dining room with period features, a modern fitted kitchen with snug area and double patio doors leading to the private enclosed garden. Upstairs there are two double bedrooms, office room and modern family bathroom with shower over bath.

Full virtual tour available, call to book your viewing!

- Three Bedrooms
- Immaculate Throughout
  - Lounge / Diner
  - Modern Kitchen
- Private Enclosed Garden
  - Available February!

These particulars, whilst believed to be accurate are set out as a general outline only for guidance and do not constitute any part of an offer or contract. Intending purchasers should not rely on them as statements of representation of fact, but must satisfy themselves by inspection or otherwise as to their accuracy. No person in this firms employment has the