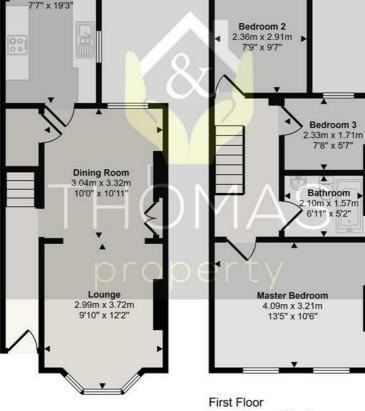

First Floor Ground Floor

Approx 35 sq m / 380 sq ft

Q

Kitchen 2.32m x 5.87m

Approx 41 sq m / 440 sq ft

This floorplan is only for illustrative purposes and is not to scale. Measurements of rooms, doors, windows, and any items are approximate

**Approx Gross Internal Area** 76 sq m / 820 sq ft