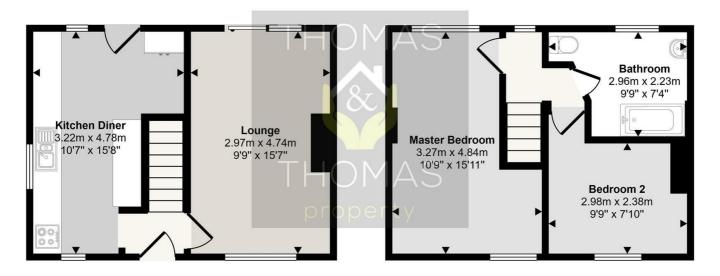

## Asking Price £220,000

Thomas and Thomas are pleased to present this two bedroom family home located in central Gloucester, just off Kingsholm Road.

Comprising of: Entrance hall leading to the modern kitchen / diner and lounge. Upstairs there are two bedrooms, one is a good sized double and finally a modern family bathroom with shower over bath.

## Approx Gross Internal Area 61 sq m / 653 sq ft

Ground Floor Approx 30 sq m / 325 sq ft First Floor Approx 30 sq m / 328 sq ft

This floorplan is only for illustrative purposes and is not to scale. Measurements of rooms, doors, windows, and any items are approximate and no responsibility is taken for any error, omission or mis-statement. Icons of items such as bathroom suites are representations only and may not look like the real items. Made with Made Snappy 360.