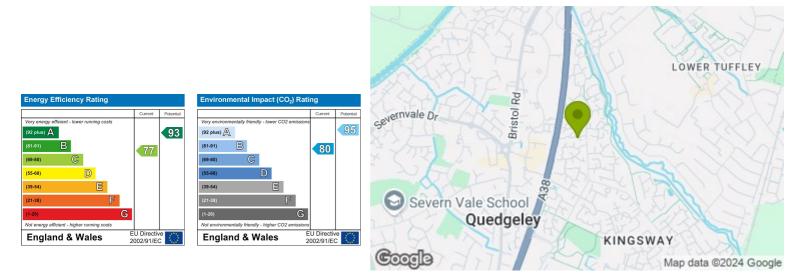

## 114 Watermint Drive, Gloucester, GL4 OSY

Asking Price £190,000

We are pleased to be offering this well presented two bedroom house located in the sought after development Copeland Park in Tuffley which is available with no onward chain.