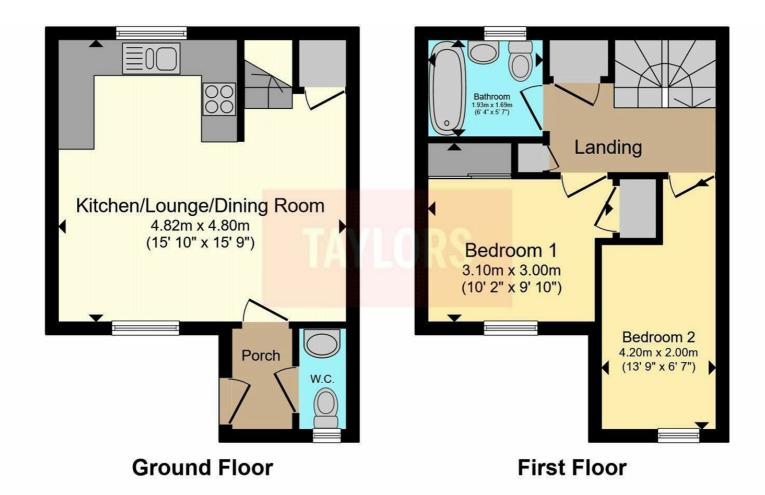

The property comprises of downstairs wc, kitchen with appliances to include: oven, hob, fridge freezer, washer/dryer & dishwasher, lounge with under stairs storage cupboard, two bedrooms & modern fitted bathroom with shower over bath.

The property is warmed via gas central heating, double glazed throughout and benefits from having allocated parking.

0125

PrimeLocation.com

rightmove ∩

- Two Bedrooms
- Allocated Parking
- Well Presented
- Integrated Appliances
- Gas Central Heating
  - Chain Free

naea

propertymark PROTECTED

Zoopla

Onbedsman

PROTECTED

propertymark

arla

Total floor area 52.5 m<sup>2</sup> (565 sq.ft.) approx

This floor plan is for illustrative purposes only. It is not drawn to scale. Any measurements, floor areas (including any total floor area), openings and orientation are approximate. No details are guaranteed, they cannot be relied upon for any purpose and they do not form part of any agreement. No liability is taken for any error, omission or misstatement. A party must rely upon its own inspection(s). Powered by www.focalagent.com