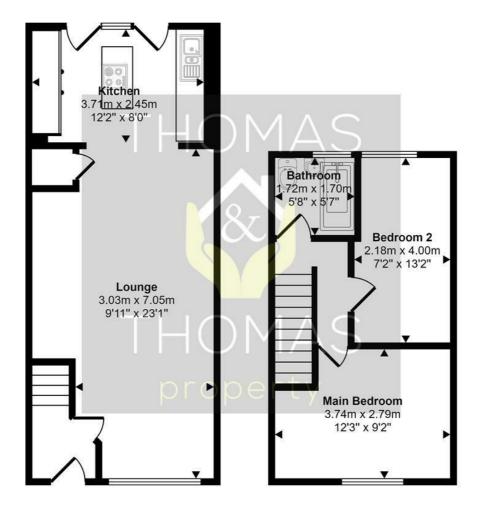

The house is available from mid January and briefly comprises of entrance hallway, leading to modern open plan lounge/kitchen diner with double doors leading to private enclosed garden which benefits from a workshop. Upstairs are two bedrooms and bathroom.

PROTECTED PROTECTED

Ground Floor

First Floor

J D R Karting

Trier Way

This floorplan is only for illustrative purposes and is not to scale. Measurements of rooms, doors, windows, and any items are approximate and no responsibility is taken for any error, omission or mis-statment. Icons of items such as bathroom suites are representations only and may not look like the real items. Made with Made Snappy 360.