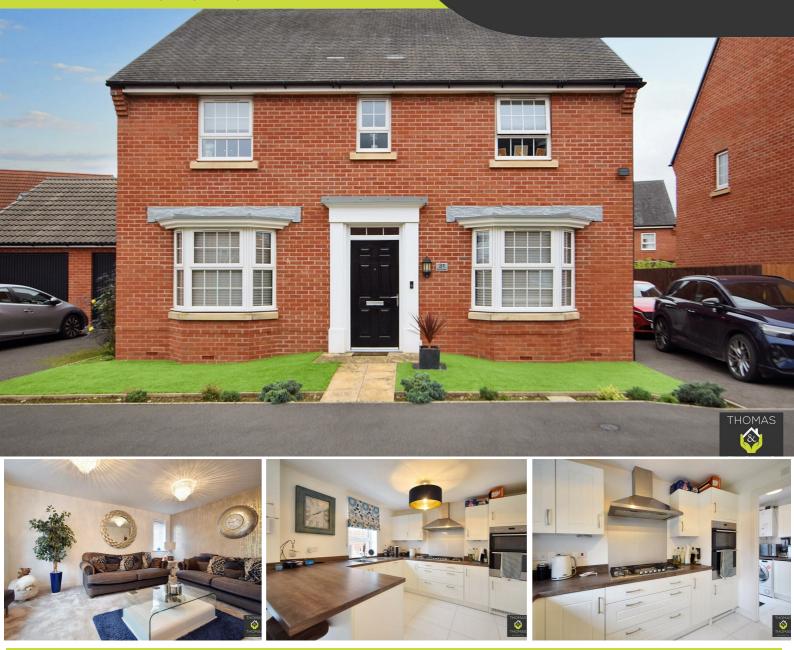

## 31 Saintbridge Road, Gloucester, GL2 9FN

Thomas and Thomas are pleased to present this immaculate four bedroom home on Saintbridge Road, Longford, available to rent February 2025.

Briefly comprising of: Entrance hall, WC, study, good sized lounge, kitchen / diner and utility. Upstairs there are four good sized bedrooms, the largest benefiting from an en suite shower room and a family bathroom.

Outside you will find a private enclosed garden with side gate to the garage and driveway parking for two cars.

## FULL VIRTUAL TOUR AVAILABLE, MOVE IN FEBRUARY 2025!

- £1,900 Per Month
- Four Bedrooms
- Immaculate Throughout
- En Suite, Family Bathroom & WC
  - Enclosed Garden
  - Off Road Parking
  - Available February 2025!