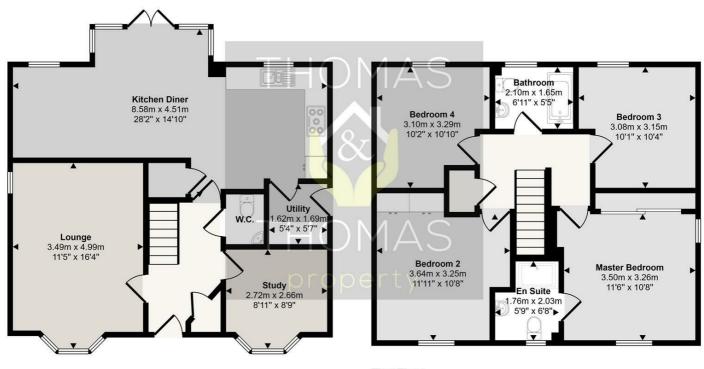

## Approx Gross Internal Area 127 sq m / 1366 sq ft

Ground Floor Approx 66 sq m / 708 sq ft First Floor Approx 61 sq m / 658 sq ft

This floorplan is only for illustrative purposes and is not to scale. Measurements of rooms, doors, windows, and any items are approximate and no responsibility is taken for any error, omission or mis-statement. Icons of items such as bathroom suites are representations only and may not look like the real items. Made with Made Snappy 360.