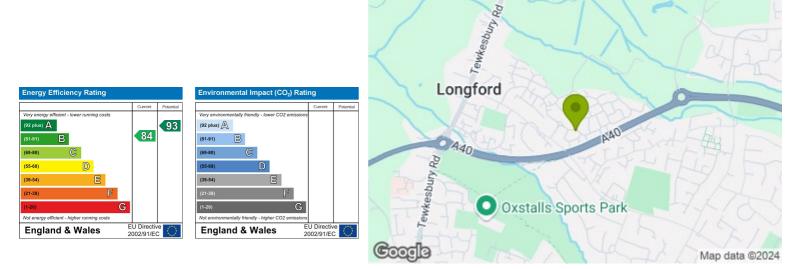

## 8 Clock Tower Road, Gloucester, GL2 9FP

Offers Over £400,000

Thomas and Thomas are pleased to present this immaculate four bedroom detached family home located on Clock Tower Road, Longford.

Upon entering, you are greeted by two spacious reception rooms, currently used as a snug and separate lounge area. The main lounge benefits from an electric fire with granite hearth and solid oak surround. The kitchen / diner is located to the rear of the house and benefits from integrated fridge / freezer, dishwasher and double oven. There is also a utility room and WC. The garden can be accessed via the utility room or double doors from kitchen / diner.