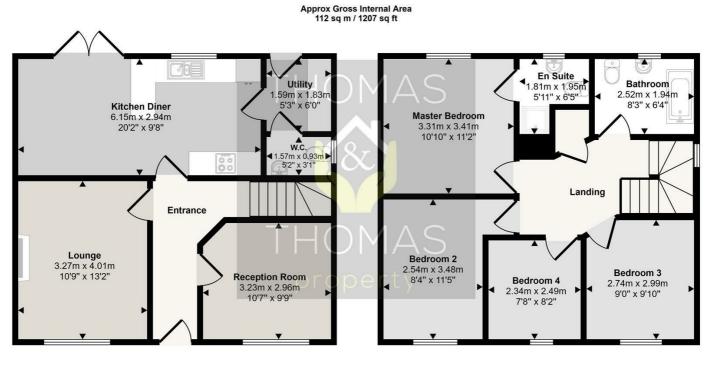

- Four Bedrooms
  - Detached
- Garage & Driveway Parking
- En Suite, Family Bathroom and WC
  - Enclosed Garden
  - Immaculate Throughout

Ground Floor Approx 56 sq m / 603 sq ft

## First Floor Approx 56 sq m / 604 sq ft

This floorplan is only for illustrative purposes and is not to scale. Measurements of rooms, doors, windows, and any items are approximate and no responsibility is taken for any error, omission or mis-statement. Icons of items such as bathroom suites are representations only and may not look like the real items. Made with Made Snappy 360.