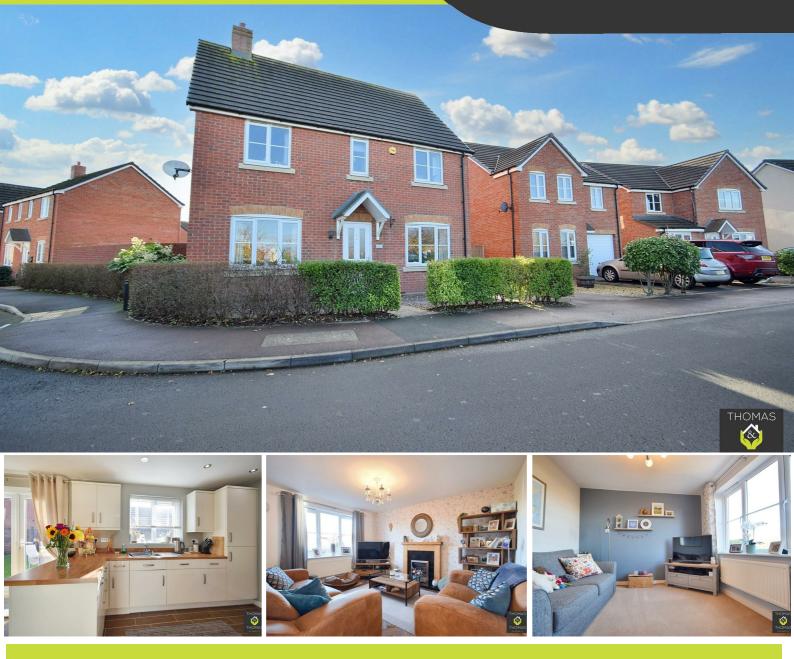

## 8 Clock Tower Road, Gloucester, GL2 9FP

Offers Over £400,000

Thomas and Thomas are pleased to present this immaculate four bedroom detached family home located on Clock Tower Road, Longford.

Upon entering, you are greeted by two spacious reception rooms, currently used as a snug and separate lounge area. The main lounge benefits from an electric fire with granite hearth and solid oak surround. The kitchen / diner is located to the rear of the house and benefits from integrated fridge / freezer, dishwasher and double oven. There is also a utility room and WC. The garden can be accessed via the utility room or double doors from kitchen / diner.

Upstairs there are three double bedrooms, a single bedroom and modern family bathroom with shower over bath. The main bedroom also benefits from an en suite shower room.

Outside, is the enclosed garden with grass and patio areas to make the must of the sun. The garage can be accessed via a side door and there is also a side gate to the driveway parking which will fit two cars.